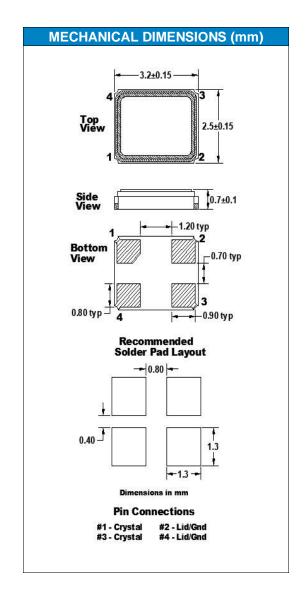

## **Fox Part Number: 603-25-261**

3225 CERAMIC CRYSTAL SEAM SEAL MODEL: C3BS (Formerly FX325BS Series)

RoHS / REACH Compliant / Pb-Free

| SPECIFICATIONS                                                              |                                       |  |  |  |  |
|-----------------------------------------------------------------------------|---------------------------------------|--|--|--|--|
| Parameter                                                                   |                                       |  |  |  |  |
| Frequency                                                                   | 25.000                                |  |  |  |  |
| Resonance Mode                                                              | Fundamental                           |  |  |  |  |
| Frequency Tolerance @ 25°C                                                  | ±20.0 ppm max                         |  |  |  |  |
| Frequency Stability, ref @ 25°C Over Operating Temp. Range                  | ±20.0 ppm max                         |  |  |  |  |
| Temperature Range Operating (T <sub>OPR</sub> ) Storage (T <sub>STG</sub> ) | -40°C ~ +85°C<br>-55°C ~ +125°C       |  |  |  |  |
| Equivalent Series Resistance (ESR)                                          | 50 Ω max                              |  |  |  |  |
| Shunt Capacitance (Co)                                                      | 3 pF max                              |  |  |  |  |
| Load Capacitance (C <sub>L</sub> )                                          | 8 pF                                  |  |  |  |  |
| Drive Level                                                                 | 0.3 mW                                |  |  |  |  |
| Aging per year                                                              | ±5 PPM max                            |  |  |  |  |
| Maximum Soldering Temp / Time                                               | 260°C / 10 Seconds x2                 |  |  |  |  |
| Moisture Sensitivity Level (MSL) Per J-STD-033                              | N/A                                   |  |  |  |  |
| Termination Finish:                                                         | Au (0.3~1μm) over<br>Ni (1.27~8.89μm) |  |  |  |  |
| Lead (Pb) Free                                                              | Yes                                   |  |  |  |  |
| RoHS Compliant                                                              | Yes, no exemptions                    |  |  |  |  |
| REACH Compliant (latest version)                                            | Yes                                   |  |  |  |  |

## **Fox Part Number: 603-25-261**

3225 CERAMIC CRYSTAL SEAM SEAL MODEL: C3BS (Formerly FX325BS Series)

RoHS / REACH Compliant / Pb-Free