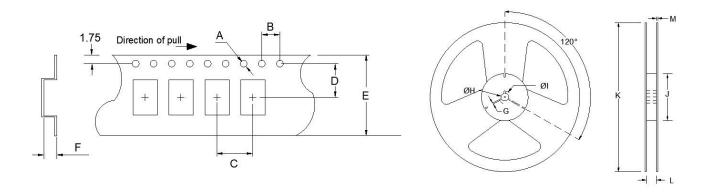

## **Tape & Reel Specification**

| Tape Specifications (millimeters) |     |     |     |     |     |              |
|-----------------------------------|-----|-----|-----|-----|-----|--------------|
| Α                                 | В   | С   | D   | E   | F   | Reel Options |
|                                   |     |     |     |     |     | -T1 = 1,000  |
| Ø1.5                              | 4.0 | 4.0 | 3.5 | 8.0 | 1.3 | -T2 = 2,000  |
|                                   |     |     |     |     |     | -T3 = 3,000  |

| Reel Specifications (millimeters) |     |     |     |      |     |     |
|-----------------------------------|-----|-----|-----|------|-----|-----|
| G                                 | Н   | ı   | J   | K    | L   | M   |
| 2.0                               | Ø13 | Ø21 | Ø80 | Ø180 | 9.0 | 2.0 |