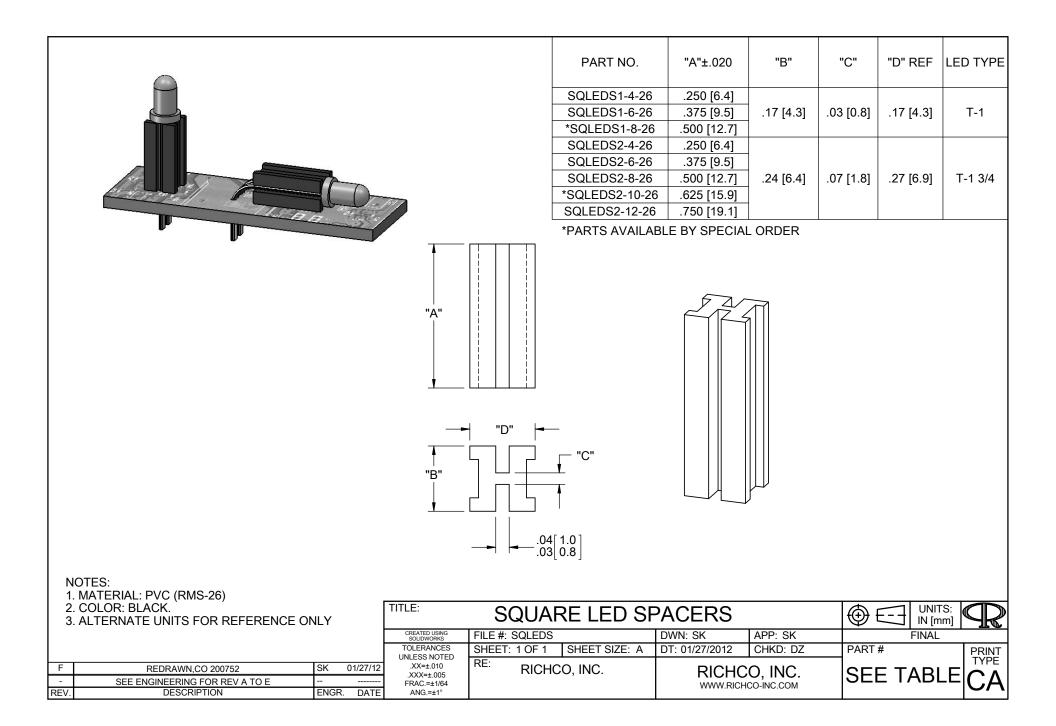

## **X-ON Electronics**

Largest Supplier of Electrical and Electronic Components

Click to view similar products for LED Mounting Hardware category:

Click to view products by Richco manufacturer:

Other Similar products are found below :

00624500 00624250 00624375 00624750 7047 990-4901-010 990-8115-001 SPC040 CMP22 CNX\_440\_X02\_4\_1\_06 CNX\_460\_E02\_4\_1\_12 CNX440-X02-4-2-24 M16-T1 L2K-L4GD L2K-L5XL LDN51-125SL/BT RNG-190 515-0005F CM00624625 CNX440E034612 CNX\_460\_E02\_4\_1\_04 FS108NA 7046 7056 S202-K2 T50RS5.NB3P KT4TN SN3486 M16-T2-S RTN\_441 ELM 2-1.5MM LEDM-2-11 ELM 3-1.500 CM00624375 CM00624375 CM00624900 CNX410-056-X-4-2-24 HLMP-0103 ZCH-200-I FIX-LEDH-10.5 FIX-LEDH-11 FIX-LEDH-12 FIX-LEDH-14 FIX-LEDH-18 FIX-LEDH-4 FIX-LEDH-4.5 FIX-LEDH-7.5 FIX-LEDS-1.5 FIX-LEDT-11 FIX-