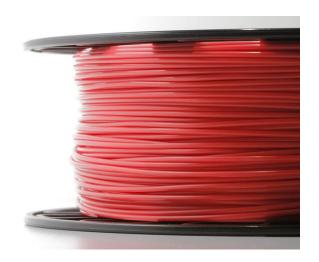

## PLA Filament - Dynamite Red RBX-PLA-RD536

| CEL                      | RBX-PLA-RD536 PLA FILAMENT - DYNAMITE RED                                                                                                                                                                                                                                                                                                                                |
|--------------------------|--------------------------------------------------------------------------------------------------------------------------------------------------------------------------------------------------------------------------------------------------------------------------------------------------------------------------------------------------------------------------|
| Product Code             | RBX-PLA-RD536                                                                                                                                                                                                                                                                                                                                                            |
| Weight for shipping (kg) | 0.95                                                                                                                                                                                                                                                                                                                                                                     |
|                          |                                                                                                                                                                                                                                                                                                                                                                          |
| Product Name             | RBX-PLA-RD536 Dynamite Red                                                                                                                                                                                                                                                                                                                                               |
| Description              | A full reel of high quality PLA Filament - Dynamite Red Each reel is sealed in a reusable zip lock bag with a sachet of silica gel to control moisture. The bag is then placed in a sturdy windowed box for shipping.  Included on the reel is an eeprom which can be read by a Robox <sup>®</sup> device. The eeprom stores data on the material and statistics of use. |
| Filament diameter        | 1.75mm                                                                                                                                                                                                                                                                                                                                                                   |