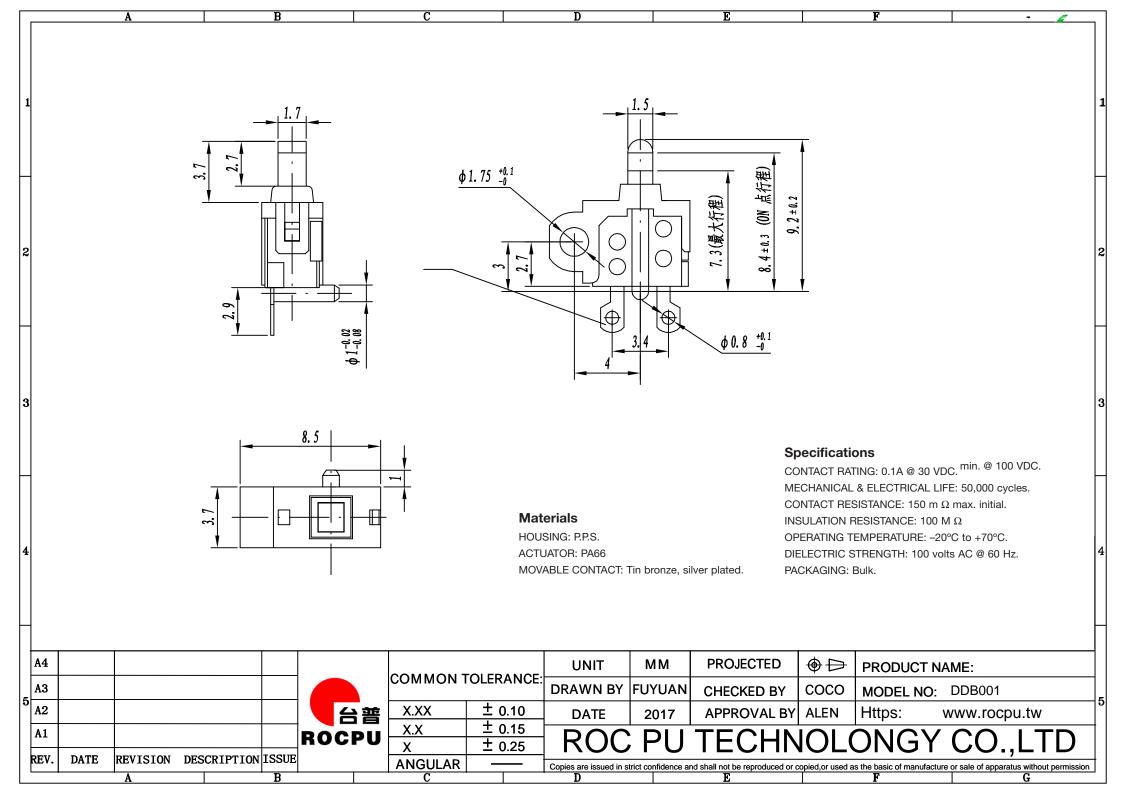

## **X-ON Electronics**

Largest Supplier of Electrical and Electronic Components

Click to view similar products for Basic / Snap Action Switches category:

Click to view products by ROCPU Technology manufacturer:

Other Similar products are found below:

5SM901-S12 5SM9-S12N195 602EN532 602EN535-RB 602HE5-RB1 604HE223-6B 624HE17-RB 6HM82 6SE1 6SX1-H58 70500216
70599106 71051 714-0293 MBH2731 79211923 79218589 MIL30126AB6BBMD4A12XAU ML-1155 ML-1376 831010C3.0 8AS239
8HM73-3 8SX26-H33 914CE1-6G 11SM1077-H4 11SM1077-H58 11SM1-TN107 11SM405 11SM703-T 11SM8423-H2 11SX37-T
11SX48-H58 11SM2442-T 11SM76-T 11SM77-H58 11SM77-T 11SM863-T 11SM866 A831700C7.0 121EN188-R 1245.0120 125EN56-RB D433V3RD 1267.0101 1267.7101 D4BFC1 12SM4-T2 12SX2-T2 1298.0101