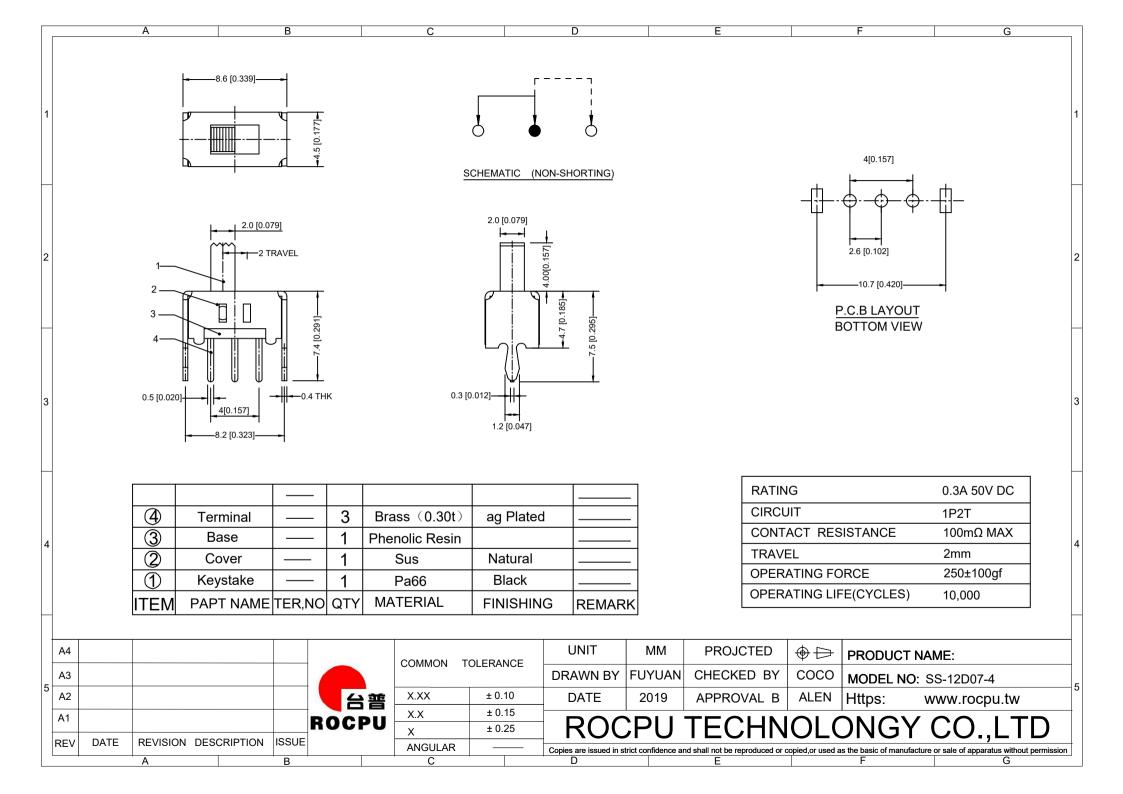

## **X-ON Electronics**

Largest Supplier of Electrical and Electronic Components

Click to view similar products for Slide Switches category:

Click to view products by ROCPU Technology manufacturer:

Other Similar products are found below:

6-1437581-1 M43R MHS123K15D MHS133K MMD MSS12A 1825160-3 1825167-2 K232CB 25139NLDB 25449NAH 1825078-1 1825080-4 1825269-1 1825270-2 STS141RA04 T2215BEN506 GH46P000001 GH49P010001 25339NA 25436NLDH M42A AYZ0202AG L203091MS02Q 4-1437581-7 X2225CR-437W 48BFSP3M2QT 1101M1S3ZB8E2 1-1437581-1 TG39W000000 MSS42G T105S1CWZBE SLB124145 SLB1280R5 SLB1340R45 25136NLDB TG39W000050 25149NAH 25439NAH TG36Y000050 GE36P000001 46204LRX C56206L1X 1977143-4 1977144-4 1977145-4 HASS0194 JS0001 25149NAB GR5-1323-0800