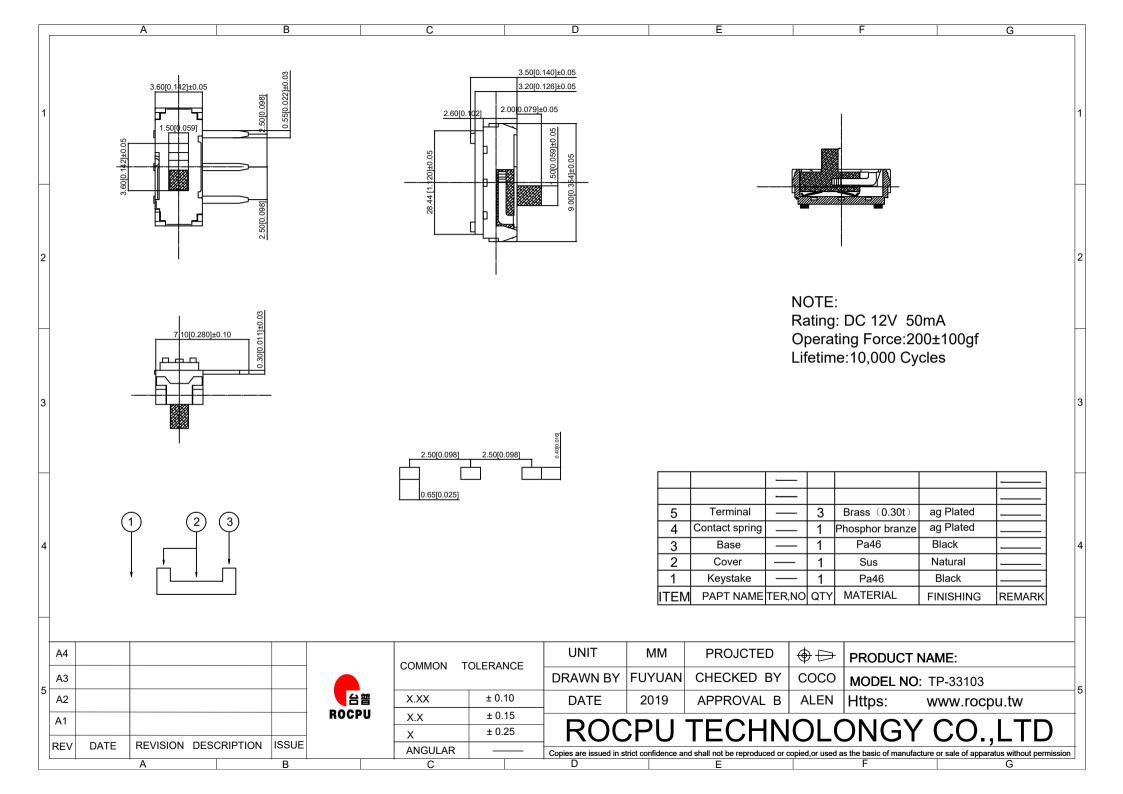

## **X-ON Electronics**

Largest Supplier of Electrical and Electronic Components

Click to view similar products for Slide Switches category:

Click to view products by ROCPU Technology manufacturer:

Other Similar products are found below:

6-1437581-1 M43R MHS123K15D MHS133K MMD MSS12A 1825160-3 1825167-2 K232CB 25139NLDB 25449NAH 1825078-1 1825080-4 1825269-1 1825270-2 STS141RA04 T2215BEN506 GH46P000001 GH49P010001 25339NA 25436NLDH M42A AYZ0202AG L203091MS02Q 4-1437581-7 X2225CR-437W 48BFSP3M2QT 1101M1S3ZB8E2 1-1437581-1 TG39W000000 MSS42G T105S1CWZBE SLB124145 SLB1280R5 SLB1340R45 25136NLDB TG39W000050 25149NAH 25439NAH TG36Y000050 GE36P000001 46204LRX C56206L1X 1977143-4 1977144-4 1977145-4 HASS0194 JS0001 25149NAB GR5-1323-0800