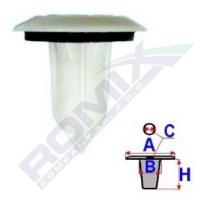

## Bush 11057

Romix catalogue number: 11057 Quantity in package: 10

| Brand      | Model          | Location    | Description | OEM number |
|------------|----------------|-------------|-------------|------------|
| Alfa Romeo | various models | trim panels |             |            |
| Fiat       | various models | trim panels |             |            |
| Lancia     | various models | trim panels |             |            |