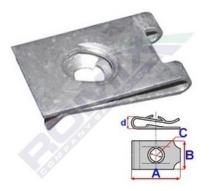

## Speed nut 14202

Romix catalogue number: 14202 Quantity in package: 10 Dimensions: A 24,5 B 16 C 4,8 d 3,8

| Brand      | Model          | Location            | Description | OEM number  |
|------------|----------------|---------------------|-------------|-------------|
| Audi       | various models | many locations      |             |             |
| BMW        | various models | many locations      |             | 07129925742 |
| Ford       | various models | many locations      |             |             |
| Mercedes   | various models | many locations      |             |             |
| Opel       | Astra F        | bumpers             |             | 2072035     |
| Opel       | Calibra        | bumpers             |             | 2072035     |
| Opel       | Corsa B        | bumpers             |             | 2072035     |
| Opel       | Omega B        | bumpers             |             | 2072035     |
| Opel       | Tigra A        | bumpers             |             | 2072035     |
| Opel       | Vectra A       | covers under engine |             | 2072035     |
| Seat       | various models | many locations      |             |             |
| Skoda      | various models | many locations      |             |             |
| VW         | various models | many locations      |             |             |
| All brands |                | many locations      |             |             |