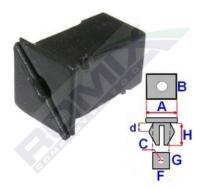

## Grommet 15280

Romix catalogue number: 15280 Quantity in package: 10 Dimensions: A 11,6 B 11,6 C 2,5 F 9 G 9 H 16,3

| Brand      | Model          | Location       | Description | OEM number |
|------------|----------------|----------------|-------------|------------|
| Alfa Romeo | various models | many locations |             |            |
| Fiat       | various models | many locations |             |            |
| Lancia     | various models | many locations |             |            |