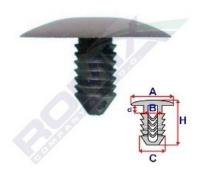

## Trim clip 604029

Romix catalogue number: 604029 Quantity in package: 10 Dimensions: A 28 B 6,3 C 7,8 d 2,8 H 18,1

| Brand | Model    | Location           | Description                                  | OEM number |
|-------|----------|--------------------|----------------------------------------------|------------|
| Opel  | Astra F  | equipment in the   | insulating between under bonnet area and cab | 1162484    |
|       |          | engine compartment |                                              |            |
| Opel  | Astra G  | equipment in the   | insulating between under bonnet area and cab | 1162484    |
|       |          | engine compartment |                                              |            |
| Opel  | Calibra  | equipment in the   | insulating between under bonnet area and cab | 1162484    |
|       |          | engine compartment |                                              |            |
| Opel  | Corsa A  | equipment in the   | insulating between under bonnet area and cab | 1162484    |
|       |          | engine compartment |                                              |            |
| Opel  | Omega A  | equipment in the   | insulating between under bonnet area and cab | 1162484    |
|       |          | engine compartment |                                              |            |
| Opel  | Omega B  | equipment in the   | insulating between under bonnet area and cab | 1162484    |
|       |          | engine compartment |                                              |            |
| Opel  | Zafira A | equipment in the   | insulating between under bonnet area and cab | 1162484    |
|       |          | engine compartment |                                              |            |