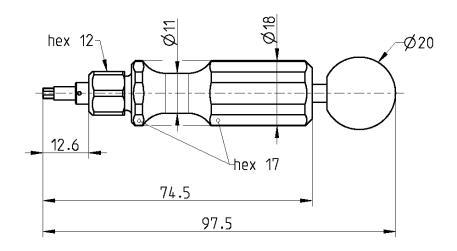

| Technical Data Sheet |                 | Rosenberger |  |  |
|----------------------|-----------------|-------------|--|--|
| Insert<br>Mini-Coax  | Extraction tool | 23W100-000  |  |  |

All dimensions are in mm; tolerances according to ISO 2768 m-H

## Material and plating

**Connector parts** 

Grip sleeve Replacement sleeve Coupling nut

Ejector

MaterialPlatingAluminiumN/A

CuBe Nickel, 2.5-5 μm Brass Nickel, 2.5-5 μm

Stainless steel N/A

Weight