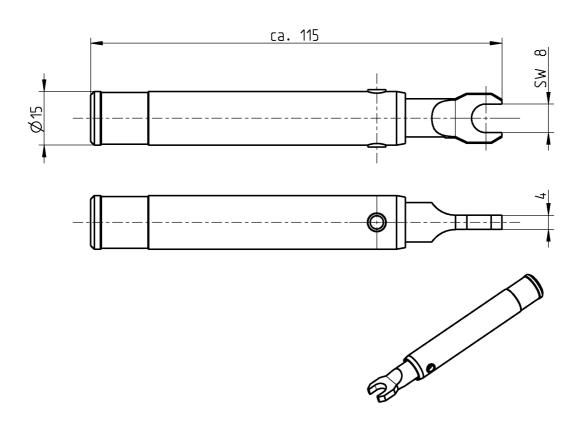

# **Rosenberger**®

TORQUE WRENCH (metric size 8)

32W100-016

All dimensions are in mm; tolerances according to ISO 2768 m-H

#### Material and plating

**Connector parts** 

Body Key

Plating

**Material**Brass
CrMo

Nickel, 2.5-5 μm N/A

#### Mechanical data

Torque

90 (+5/-10) Ncm or 8 (+0.5/-0.9) lb.in.