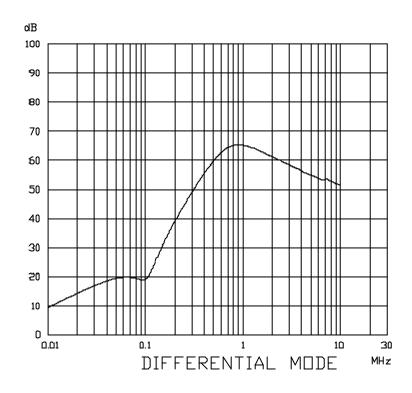

## ROXBURGH ELECTRONICS LTD FILTER INSERTION LOSS CHARACTERISTICS CISPR 17 - 50 OHM METHOD

## IHF36