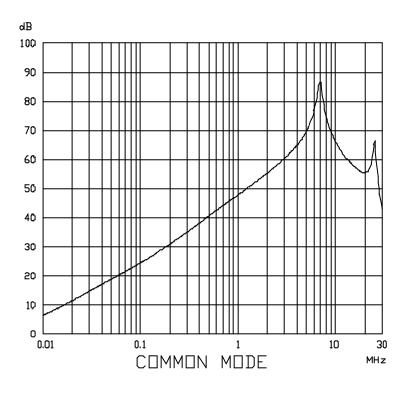

## ROXBURGH ELECTRONICS LTD FILTER INSERTION LOSS CHARACTERISTICS CISPR 17 - 50 OHM METHOD

## IHF36