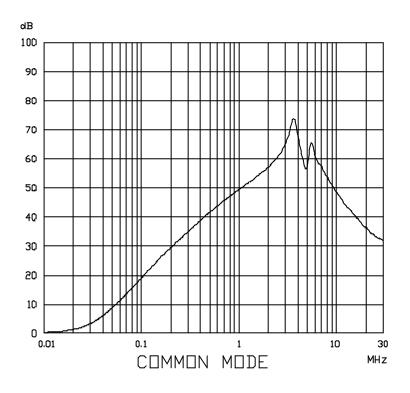

## ROXBURGH ELECTRONICS LTD FILTER INSERTION LOSS CHARACTERISTICS CISPR 17 - 50 OHM METHOD