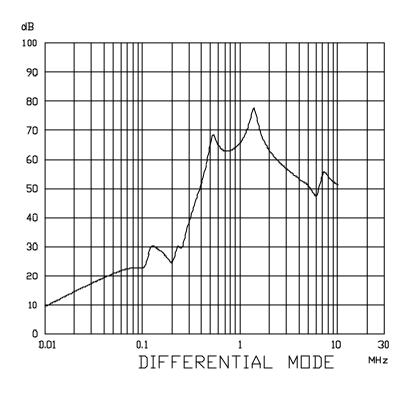

## ROXBURGH ELECTRONICS LTD FILTER INSERTION LOSS CHARACTERISTICS CISPR 17 - 50 OHM METHOD