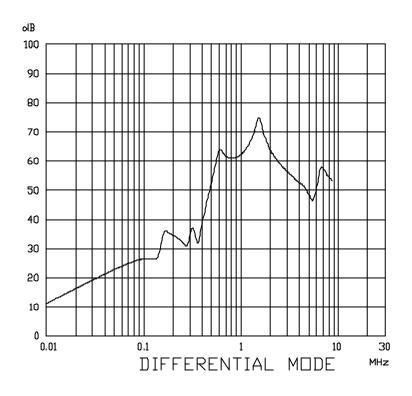

## ROXBURGH ELECTRONICS LTD FILTER INSERTION LOSS CHARACTERISTICS CISPR 17 - 50 OHM METHOD

## **IHF450**