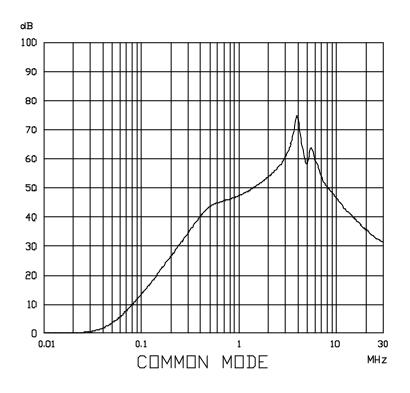

## ROXBURGH ELECTRONICS LTD FILTER INSERTION LOSS CHARACTERISTICS CISPR 17 - 50 OHM METHOD

## **IHF450**