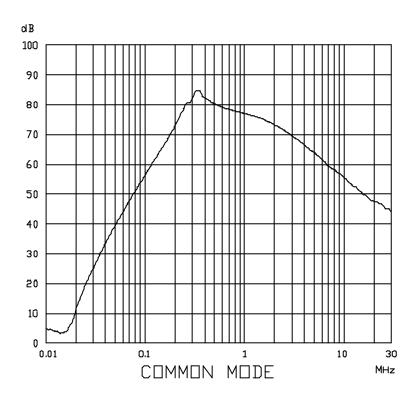

## ROXBURGH ELECTRONICS LTD FILTER INSERTION LOSS CHARACTERISTICS CISPR 17 - 50 OHM METHOD