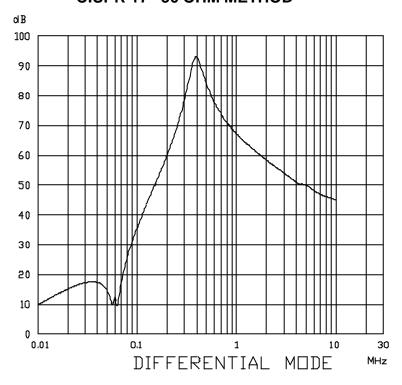

## ROXBURGH ELECTRONICS LTD FILTER INSERTION LOSS CHARACTERISTICS CISPR 17 - 50 OHM METHOD