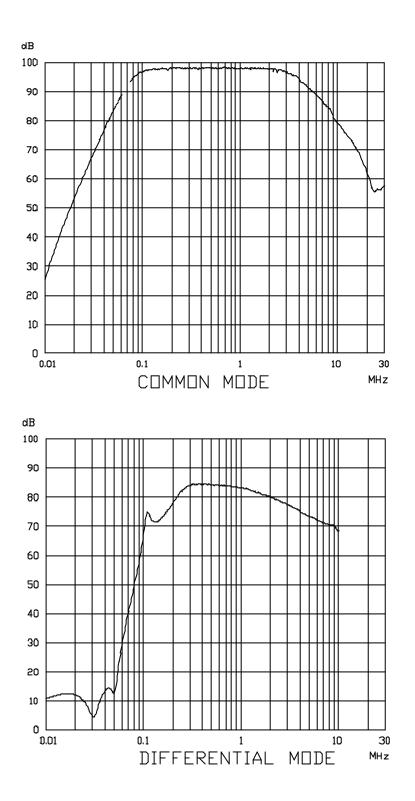

## ROXBURGH ELECTRONICS LTD FILTER INSERTION LOSS CHARACTERISTICS CISPR 17 - 50 OHM METHOD

**MIF10** 

## ROXBURGH ELECTRONICS LTD FILTER INSERTION LOSS CHARACTERISTICS CISPR 17 - 50 OHM METHOD