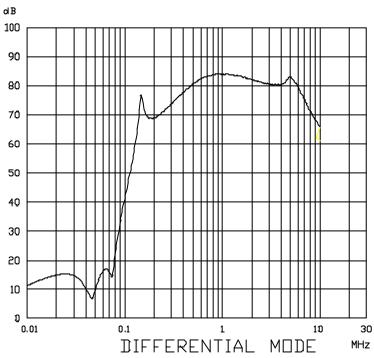

## ROXBURGH ELECTRONICS LTD FILTER INSERTION LOSS CHARACTERISTICS CISPR 17 - 50 OHM METHOD