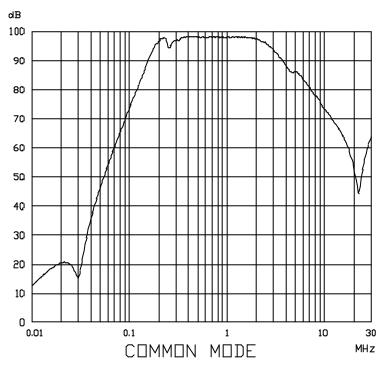

## ROXBURGH ELECTRONICS LTD FILTER INSERTION LOSS CHARACTERISTICS CISPR 17 - 50 OHM METHOD