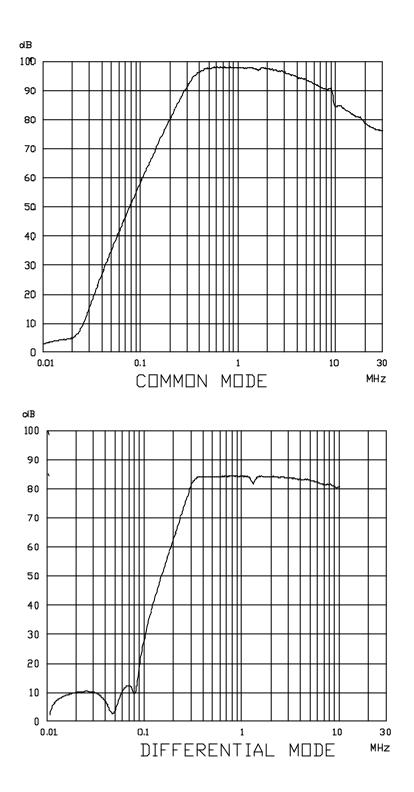

## ROXBURGH ELECTRONICS LTD FILTER INSERTION LOSS CHARACTERISTICS CISPR 17 - 50 OHM METHOD