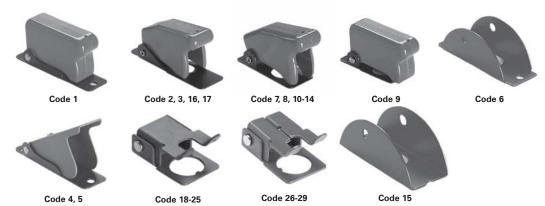

#### Code 1 and 9

- For three-position switches
- Returns lever to center position from either extreme
- Guard housing is spring loaded to retain closed position

#### Code 2, 10, 11 and 12

- For full throw single throw switches
- Returns lever to OFF position

#### Code 3, 13 and 14

- For three-position switches
- Returns lever from up position to center position
- Will not change toggle position when it is in down position

#### Code 4 and 5

- For two-position full throw switches
- Permits locking toggle in extreme up position

#### Code 6 and 15

- Insertion of pin through guard prevents accidental operation
- · Prevents transfer of single throw switches
- Permits operation from first position to center on three-position switches

#### Code 17

- For three-position flush mount switches
- Guard lever remains fixed in open or closed position
- Return lever to center position from either extreme

#### Code 7 and 8

- For three-position switches
- · Returns lever to center position from either extreme
- Guard housing remains fixed in open and closed position

#### Code 16

- For two- or three-position switches
- Closing guard does not affect toggle position

#### Code 18, 19, 22 and 23

- For three-position switches
- Returns lever from up position to center position
- Will not change toggle position when it is in down position

#### Code 20, 21, 24 and 25

- For two-position full throw switches
- · Returns lever from up position to down position

#### Code 26-29

- For three-position switches
- With both guards in closed position, switch toggle lever is locked in center position. With one guard each in open and closed position, switch can be toggled between center and open guard position; with both guards in open position, switch can be toggled between left, center, and right position.