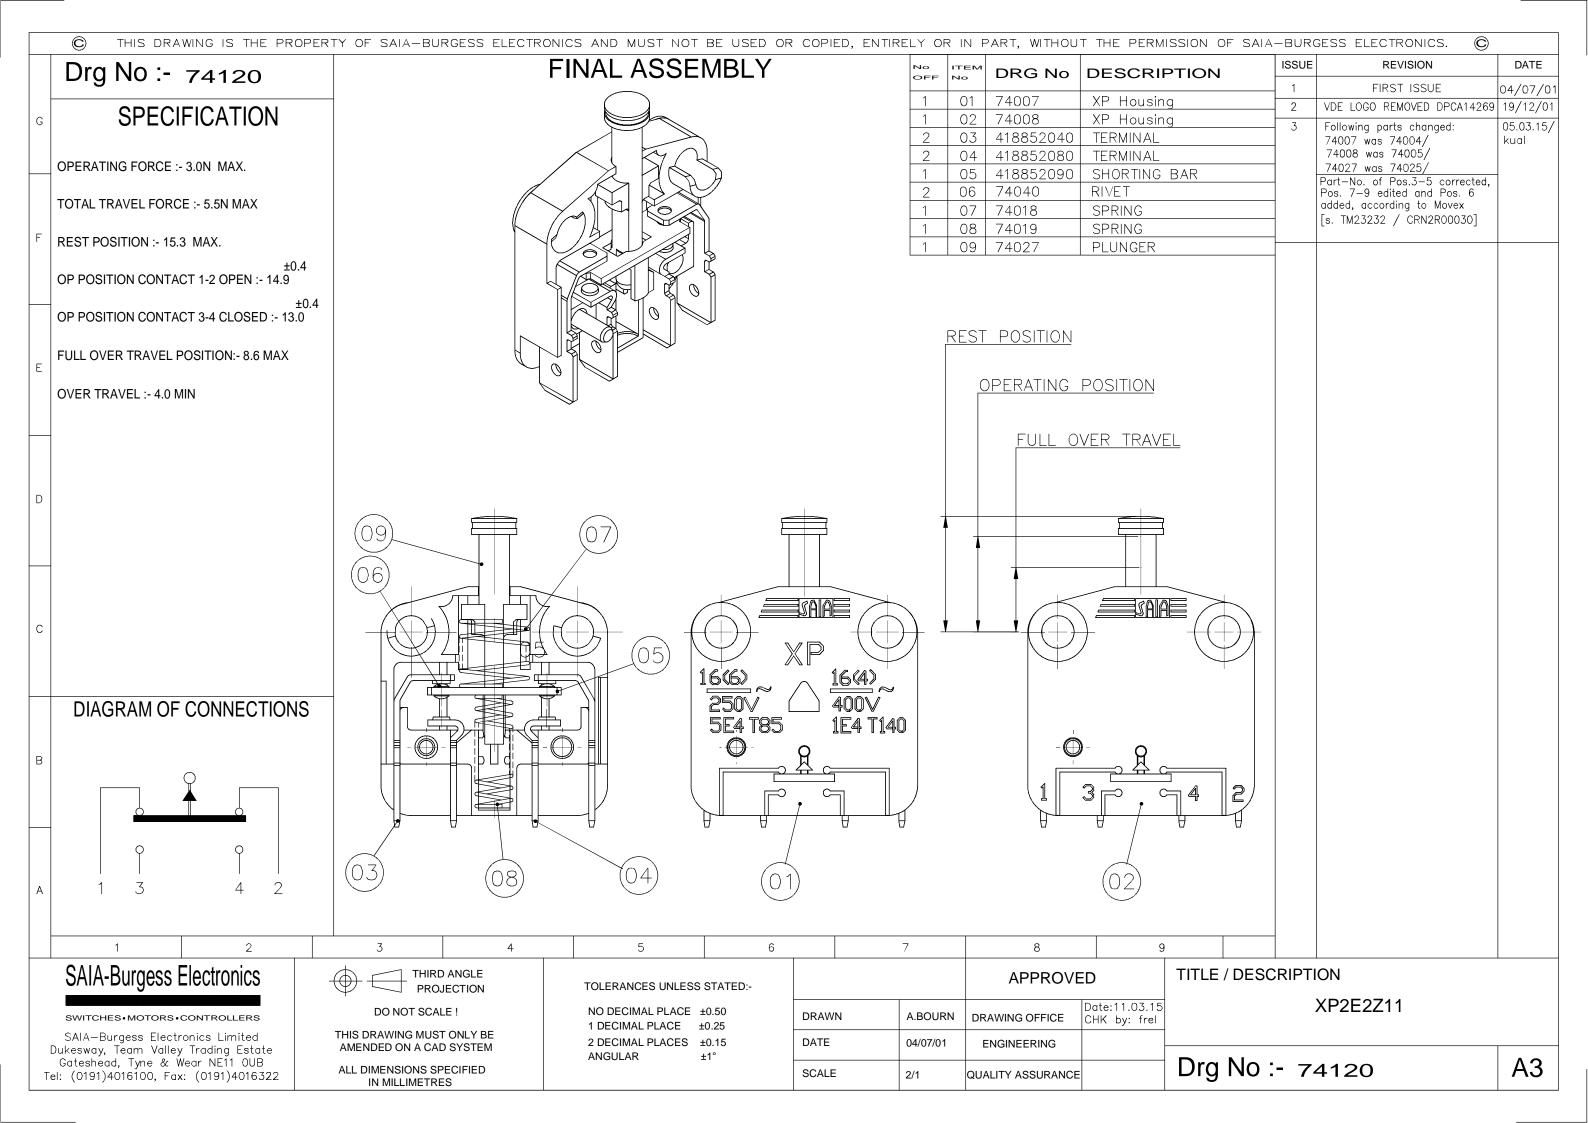

## **X-ON Electronics**

Largest Supplier of Electrical and Electronic Components

Click to view similar products for Pushbutton Switches category:

Click to view products by Saia-Burgess manufacturer:

Other Similar products are found below:

LW1L-M1C10V-A LW2L-A1C20M-GD LW2L-M1C20M-A 60324L M7E-HRN2 67021K512 67081K512X 701PB580 719-5504-000

MDPSSGLFS 810KSV30B FLT 2U EE 01A MML21KA3ABK MML23KA3AC05K-001 MML23KW3AA01W 8418K2 8646AB6X718UL

8646ABUL FSDWH 9001KXRK 9001T8BK 9533CD4+U574+U4922 1203MRA A22EM01S A595 1202A6 12037A2ULCSA 1203A2UL

ABD122N-B 1211390004 ABN111-Y ABN400-R 1211500044 1211580012 1212MRA 1232A6NF RA3CSH6A 1241.1183.7047

1241.2511 1241.3428 1223A2ULCSA 1223MRA 1232AX2119 1241.1183.8000 1241.1183.8029 1241.2506 1241.2606 12MA6

1301940184 RELBARF6X10(PLASTIC)