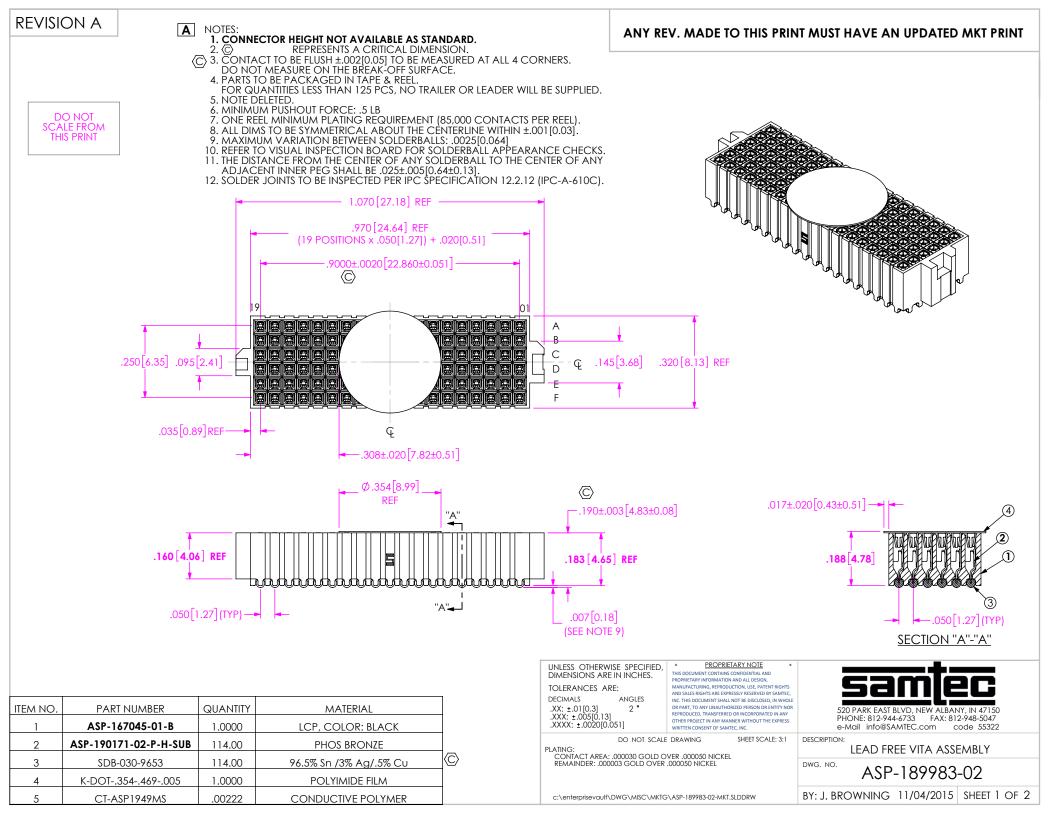

## **X-ON Electronics**

Largest Supplier of Electrical and Electronic Components

Click to view similar products for Board to Board & Mezzanine Connectors category:

Click to view products by Samtec manufacturer:

Other Similar products are found below :

 589158040000018
 MDF7C-18P-2.54DSA(55)
 FCN-230C068-11
 FCN-268F012-G/BD
 FCN-268F036-G/BD
 FCN-268M012-G/0D
 FCN-268F024-G001
 FCN-268F024-G01
 FCN-268F024-G01
 FCN-268F024-G01
 FCN-268F024-515LF
 68685-603
 8-1616154-3
 MIS-019-01 

 F-D
 541371078
 IL-WX-10PB-HF-B-E1000E
 FCN-268M024-G/3D
 20021832-06016C1LF
 KX15-20KLDL-E1000E
 MDF7-16DP 

 2.54DSA(55)
 AXE810124
 FCN-214J100-G/0
 FCN-230C068-E/S
 AXE812124
 AXE816124
 AXE720127