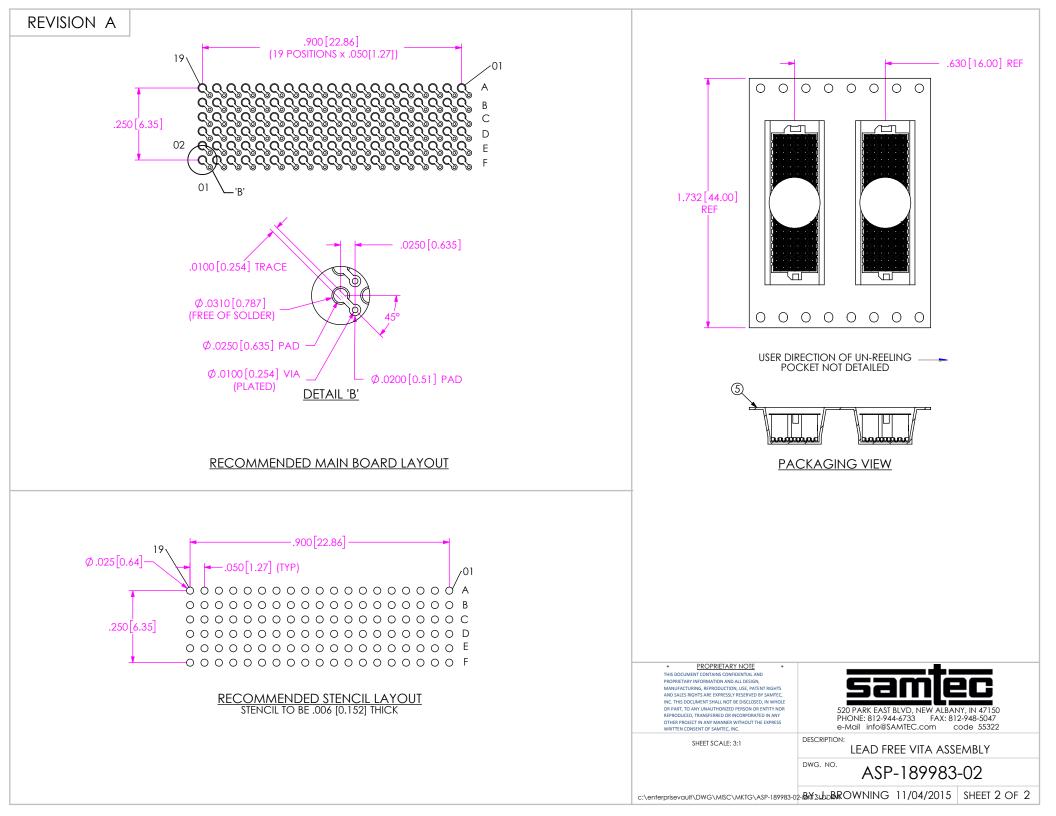

## **X-ON Electronics**

Largest Supplier of Electrical and Electronic Components

Click to view similar products for Board to Board & Mezzanine Connectors category:

Click to view products by Samtec manufacturer:

Other Similar products are found below :

 589158040000018
 MDF7C-18P-2.54DSA(55)
 FCN-230C068-11
 FCN-268F012-G/BD
 FCN-268F036-G/BD
 FCN-268M012-G/0D
 FCN-268F024-G001
 FCN-268F024-G01
 FCN-268F024-G01
 FCN-268F024-G01
 FCN-268F024-515LF
 68685-603
 8-1616154-3
 MIS-019-01 

 F-D
 541371078
 IL-WX-10PB-HF-B-E1000E
 FCN-268M024-G/3D
 20021832-06016C1LF
 KX15-20KLDL-E1000E
 MDF7-16DP 

 2.54DSA(55)
 AXE810124
 FCN-214J100-G/0
 FCN-230C068-E/S
 AXE812124
 AXE816124
 AXE720127