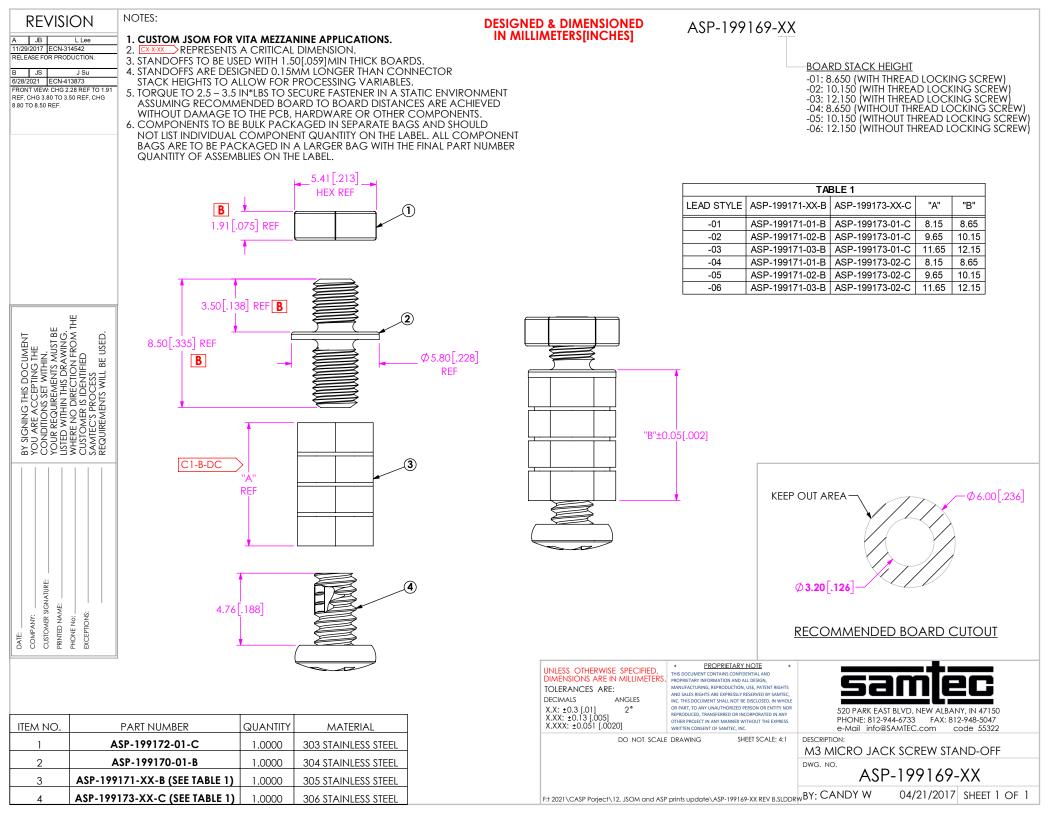

## **X-ON Electronics**

Largest Supplier of Electrical and Electronic Components

Click to view similar products for Screws & Fasteners category:

Click to view products by Samtec manufacturer:

Other Similar products are found below :

5721-1440-1/4-SS 593503FX 0098.0094 0098.9206 0098.9219 0098.9262 596-2114-013 59781-6 0098.0026 0098.9210 0098.9212 60227-01 60227-04 60227-08 60687-01 LOCK WASHER Black 618-00001 62153-03 62153-11 M316-KSSTMCZ100 M3440-SS M3442-SS M3448-SS 6292-1 6-306105-9 6-306131-4 690432-1 699161-000 7230-3 7244 7248-1 7248-2 73542-02 CAPTIVE SHORT THUMBSCREW 745564-1 F1209 751-00001 7680 809704-1 8700 8860220 9047 9521 992326-6 992763-3 1-18024-0 1-18028-2 A168P1 A495P1 1-24921-1 125416-1 1260