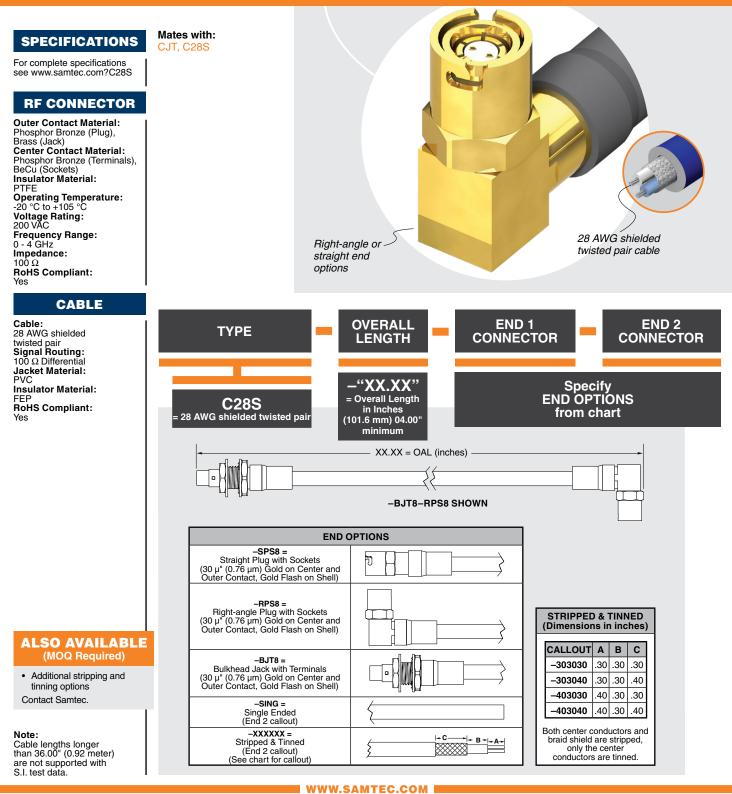

C28S-06.00-RPS8-BJT8

C28S-04.00-SPS8-SING

**C28S SERIES** 

## **100** $\Omega$ **CIRCULAR RF TWINAX CABLE**

Unless otherwise approved in writing by Samtec, all parts and components are designed and built according to Samtec's specifications which are subject to change without notice.