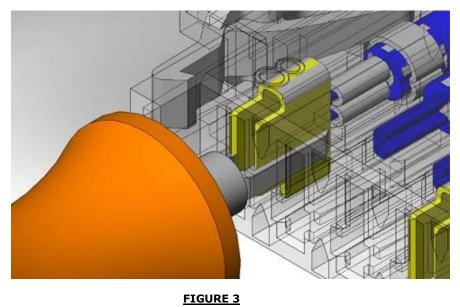

## 4. EXTRACTION PROCEDURE

The following steps are recommended:

- 1. Line the tines of the tool with the side channels of the housing as shown in **Figure 2**.
- 2. Insert the tines into the channels until the tool bottoms out on the housing as shown in **Figure 3**.
- 3. Maintain pressure on the tool to keep it bottomed out against the housing then grip the targeted lead and extract the contact from the housing.