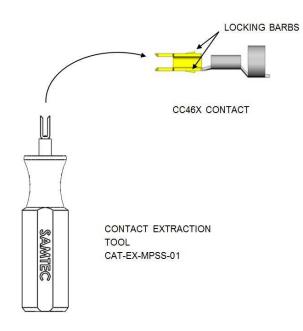

Instruction Sheet STS-N-004 Rev. C Date: 4/29/2016

Power Strip<sup>®</sup> Connector Series – MPSS Series CAT-EX-MPSS-01 – Extraction Tool

#### 1. INTRODUCTION

Contacts can be safely removed from a housing cavity by using the extraction tooling shown in **Figure 1**. This instruction sheet covers the use of the SAMTEC Extraction Tool CAT-EX-MPSS-01. This tool is intended to aid in the removal of the CC46X, Power Strip<sup>®</sup> contacts from the housings.