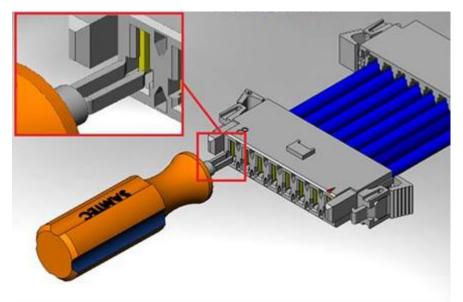

#### **3. DESCRIPTION**

Each tool handle is marked with the contact number for which it was designed. Make sure it matches the product numbers you are working with.

The Power Strip contact has a retaining barb that can be released through the housing side channels as shown in **Figure 2**. The Extraction Tool is inserted into the channel until the tool bottoms out to compress the contact and disengage the barbs for the contact removal.

## 4. EXTRACTION PROCEDURE

The following steps are recommended:

- 1. Line the tines of the tool with the side channels of the housing as shown in **Figure 2**.
- 2. Insert the tines into the channels until the tool bottoms out on the housing as shown in **Figure 3**.
- 3. Maintain pressure on the tool to keep it bottomed out against the housing then grip the targeted lead and extract the contact from the housing.

FIGURE 2