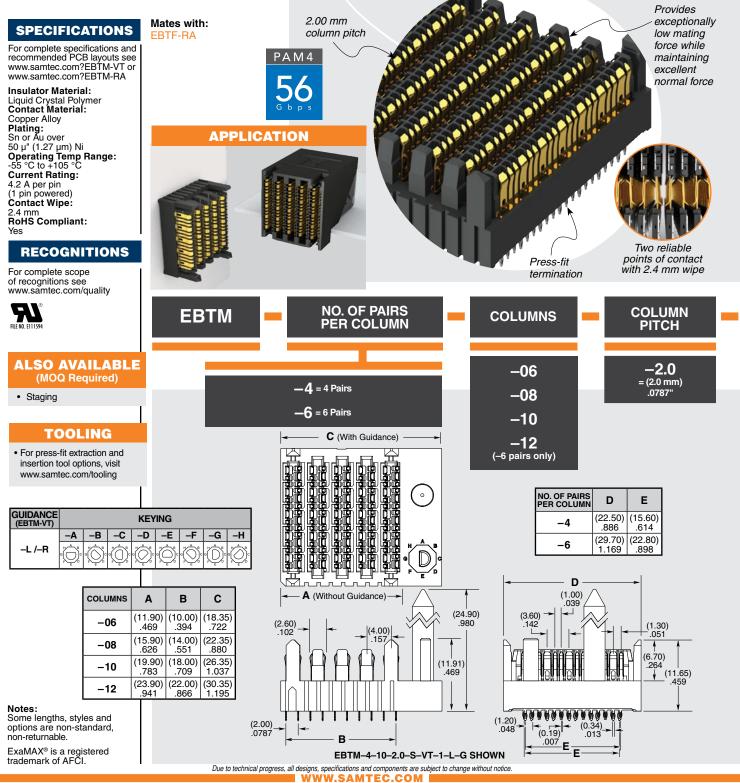

(2.00 mm) .0787"

EBTM-6-12-2.0-S-VT-1

## **ExaMAX® BACKPLANE SYSTEM**

**ExaMAX**<sup>®</sup>



All parts within this catalog are built to Samtec's specifications.

Customer specific requirements must be approved by Samtec and identified in a Samtec customer-specific drawing to apply.





WWW.SAMTEC.COM

All parts within this catalog are built to Samtec's specifications. Customer specific requirements must be approved by Samtec and identified in a Samtec customer-specific drawing to apply.

## **X-ON Electronics**

Largest Supplier of Electrical and Electronic Components

Click to view similar products for High Speed/Modular Connectors category:

Click to view products by Samtec manufacturer:

Other Similar products are found below :

650827-1 74040-1346 1410191-1 1410368-3 1410964-2 1410326-3 1410367-3 1410971-4 1467833-1 2000877-1 2000878-1 2041314-1 2065387-1 2187307-1 163P 193