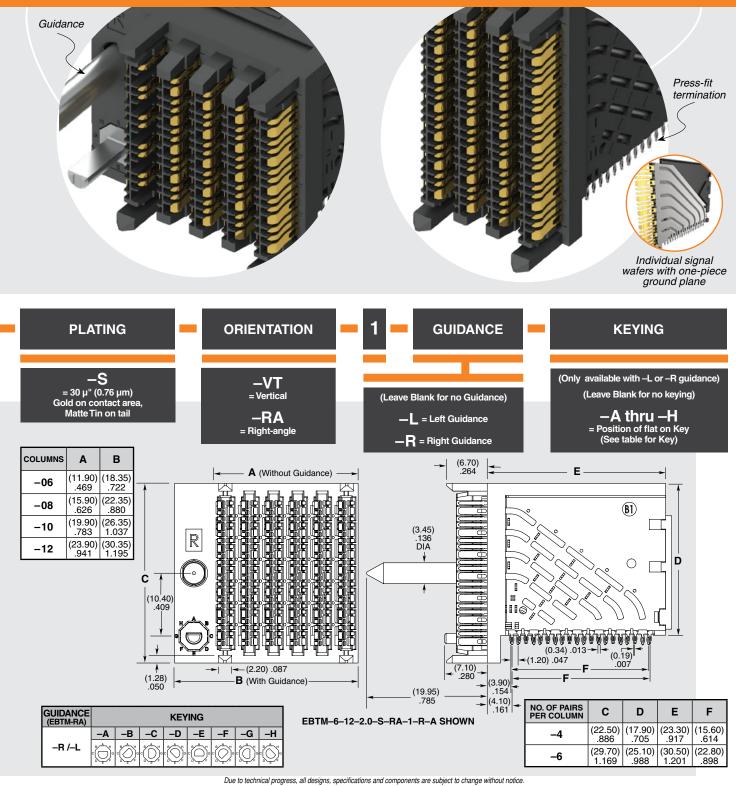

(2.00 mm) .0787"

EBTM-6-12-2.0-S-VT-1

## **ExaMAX® BACKPLANE SYSTEM**

**ExaMAX**<sup>®</sup>



All parts within this catalog are built to Samtec's specifications.

Customer specific requirements must be approved by Samtec and identified in a Samtec customer-specific drawing to apply.





WWW.SAMTEC.COM

All parts within this catalog are built to Samtec's specifications. Customer specific requirements must be approved by Samtec and identified in a Samtec customer-specific drawing to apply.

## **X-ON Electronics**

Largest Supplier of Electrical and Electronic Components

Click to view similar products for High Speed/Modular Connectors category:

Click to view products by Samtec manufacturer:

Other Similar products are found below :

650827-1 74040-1346 1410191-1 1410368-3 1410964-2 1410326-3 1410367-3 1410971-4 1467833-1 2000877-1 2000878-1 2041314-1 2065387-1 2187307-1 163P 1934290-1 2000875-1 2065917-1 2102736-2 FSR-40 2169868-2 22354-8 437-5040-000 5-1393565-0 039-0246-000 0740618502 0761601016 0784461022 10123159-12ELF 030-2415-003/100 PK 030-7380-004 030-2494-001 5