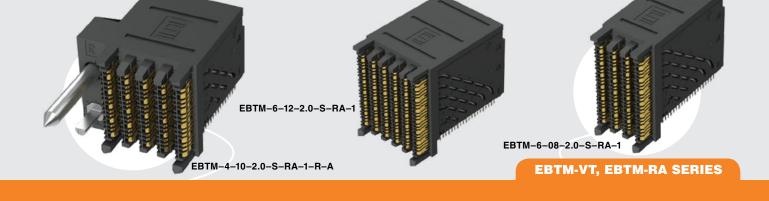

(2.00 mm) .0787"

EBTM-6-12-2.0-S-VT-1

## **ExaMAX® BACKPLANE SYSTEM**

**ExaMAX**<sup>®</sup>



All parts within this catalog are built to Samtec's specifications.

Customer specific requirements must be approved by Samtec and identified in a Samtec customer-specific drawing to apply.





WWW.SAMTEC.COM

All parts within this catalog are built to Samtec's specifications. Customer specific requirements must be approved by Samtec and identified in a Samtec customer-specific drawing to apply.

## **X-ON Electronics**

Largest Supplier of Electrical and Electronic Components

Click to view similar products for High Speed/Modular Connectors category:

Click to view products by Samtec manufacturer:

Other Similar products are found below :

650827-1 74040-1346 1410191-1 1410368-3 1410964-2 1410326-3 1410367-3 1410971-4 1467833-1 2000877-1 2000878-1 2041314-1 2065387-1 2187307-1 163P 1934290-1 2000875-1 2065917-1 2102736-2 FSR-40 2169868-2 22354-8 437-5040-000 5-1393565-0 039-0246-000 0740618502 0761601016 0784461022 10123159-12ELF 030-2415-003/100 PK 030-7380-004 030-2494-001