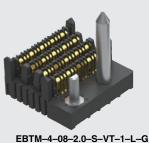

(2.00 mm) .0787"

EBTM-6-12-2.0-S-VT-1

## **ExaMAX® BACKPLANE SYSTEM**

**ExaMAX**<sup>®</sup>



All parts within this catalog are built to Samtec's specifications.

Customer specific requirements must be approved by Samtec and identified in a Samtec customer-specific drawing to apply.





WWW.SAMTEC.COM

All parts within this catalog are built to Samtec's specifications. Customer specific requirements must be approved by Samtec and identified in a Samtec customer-specific drawing to apply.

## **X-ON Electronics**

Largest Supplier of Electrical and Electronic Components

Click to view similar products for High Speed/Modular Connectors category:

Click to view products by Samtec manufacturer:

Other Similar products are found below :

650827-1 74040-1346 1410191-1 1410368-3 1410964-2