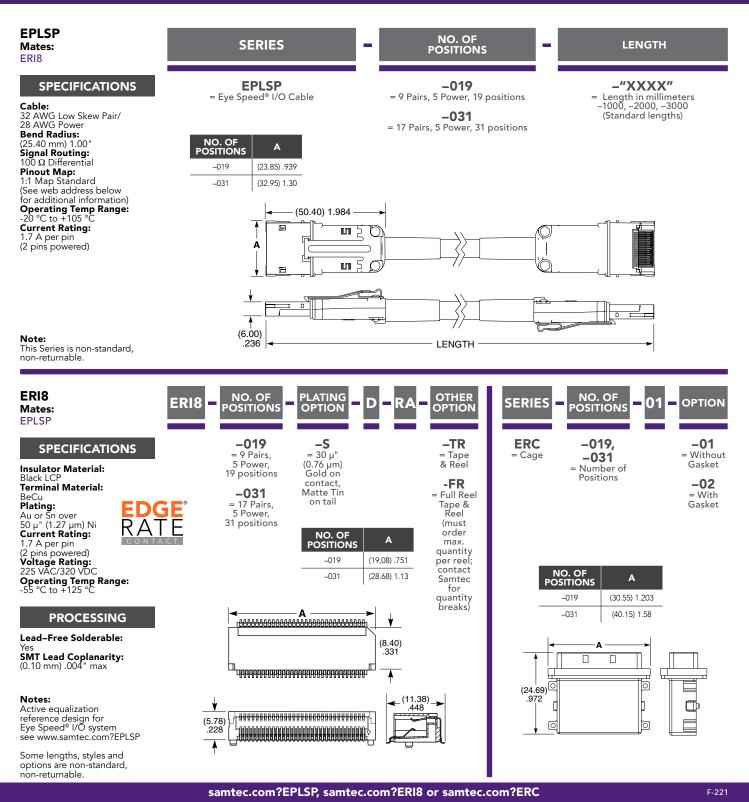

## RUGGED LATCHING

## (0.80 mm) .0315" PITCH • EPLSP/ERI8/ERC SERIES



indian

## **X-ON Electronics**

Largest Supplier of Electrical and Electronic Components

Click to view similar products for Rectangular Cable Assemblies category:

Click to view products by Samtec manufacturer:

Other Similar products are found below :

MC320E-N-23 A08KR08KR26E203B G125FC10668L0-0300L G125FC10668L0-0150L G125-FC11068L0-0150L G125-FC11068L0-0300L A06XAF06XAF22K254B A10XAF10XAF22K152B A13KR13KR26E254B A12SUR12SUR32W203A A16KR16KR26E203B A12KR12KR26E305A A12KR12KR26E305B A12ZR12ZR28H203B A12ZR12ZR28H203A A10SR10SR30K254A A09SR09SR30K305A A14KR14KR26E254A A14KR14KR26E254B A10ZR10ZR28H254A A09ZR09ZR28H305A A09ZR09ZR28H305B A13ZR13ZR28H203A A15KR15KR26E254A A14KR14KR26E254B A10ZR10ZR28H254A A09ZR09ZR28H305A A09ZR09ZR28H305B A13ZR13ZR28H203A A15KR15KR26E254A A13KR13KR26E305B