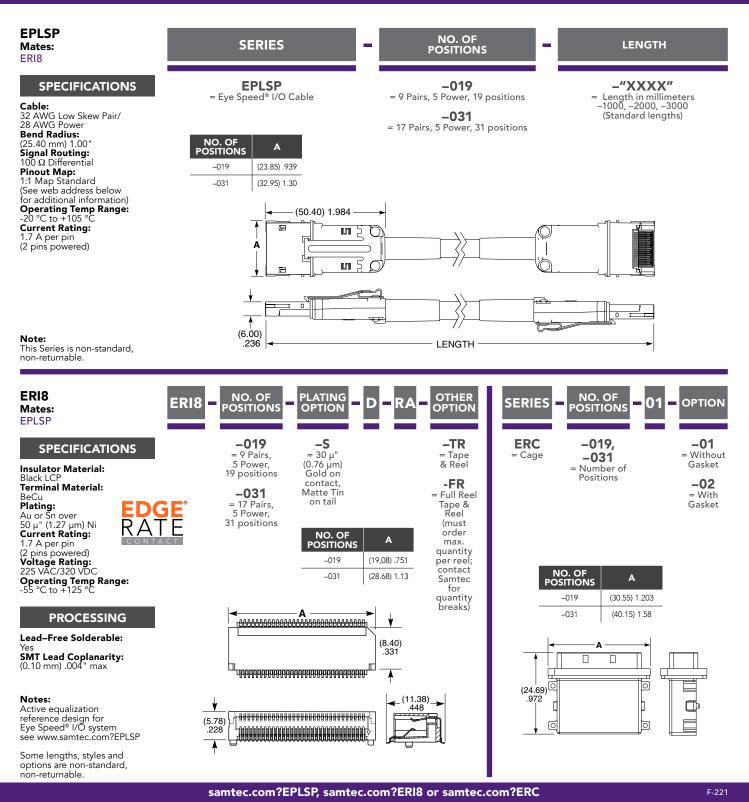

## RUGGED LATCHING

## (0.80 mm) .0315" PITCH • EPLSP/ERI8/ERC SERIES



indian

## **X-ON Electronics**

Largest Supplier of Electrical and Electronic Components

Click to view similar products for Rectangular Cable Assemblies category:

Click to view products by Samtec manufacturer:

Other Similar products are found below :

MC320E-N-23 A08KR08KR26E203B G125FC10668L0-0300L G125FC10668L0-0150L G125-FC11068L0-0150L G125-FC11068L0-0300L A06XAF06XAF22K254B A16KR16KR26E203B A12KR12KR26E305A A12KR12KR26E305B A12ZR12ZR28H203B A12ZR12ZR28H203A A10SR10SR30K254A A09SR09SR30K305A A14KR14KR26E254A A14KR14KR26E254B A10ZR10ZR28H254A A09ZR09ZR28H305A A09ZR09ZR28H305B A13ZR13ZR28H203A A13KR13KR26E305B A11ZR11ZR28H254A A11ZR11ZR28H254B A11SR11SR30K254A A12SUR12SUR32W254A A10ZR10ZR28H305B A12ZR12ZR28H254A A15KR15KR26E305A A15KR15KR26E305B A11SR11SR30K305A A13ZR13ZR28H254A A1