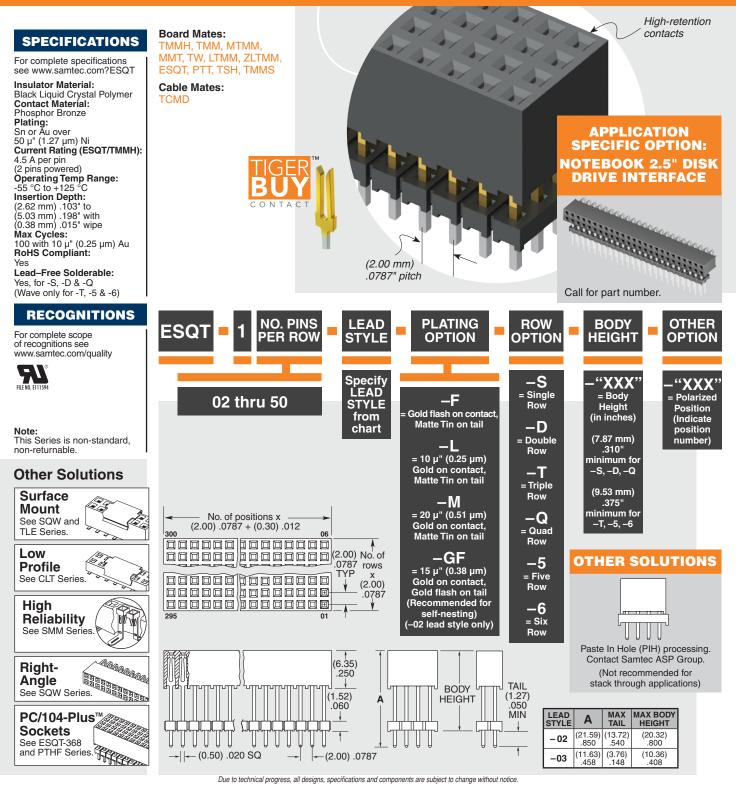

ESQT-125-02-L-Q-465

ESQT-125-03-M-Q-310

ESQT-115-02-GF-D-600

(2.00 mm) .0787"