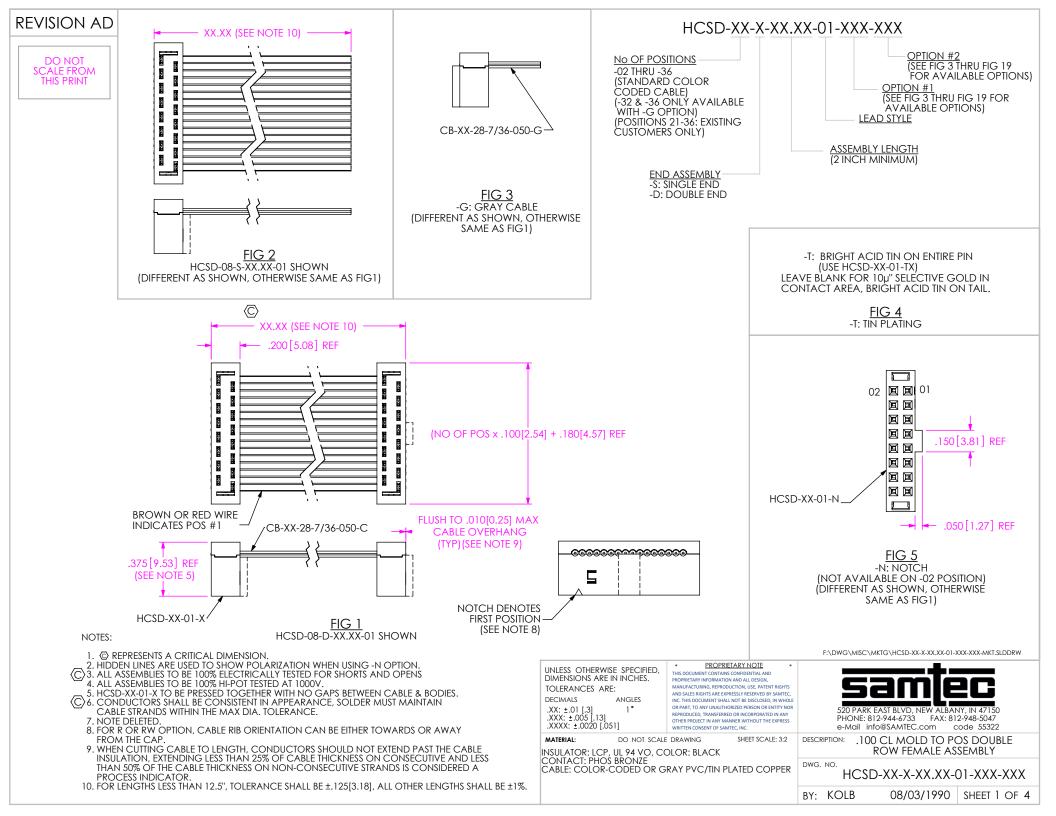

## **X-ON Electronics**

Largest Supplier of Electrical and Electronic Components

Click to view similar products for Ribbon Cables / IDC Cables category:

Click to view products by Samtec manufacturer:

Other Similar products are found below :

 FSK-12A
 AWG28-10G
 EHJ3C
 EHJ4C
 cab-LVDV-PWR-10-15
 FSP-25A
 3365/15 (100FT)
 cab-LVDV-DAT-34-15
 49635-C62-S2
 1-3636 

 600-5204
 92315-1408
 426171120-3
 3625/08 (100M)
 0044704
 2-1589735-3
 JSM015PP2DCC23N
 92301-0283
 ACL-eSSI-2
 92301-0718

 MMSDT-06-20-S-05.5-D-K-LDX
 IDD-04-G
 NM-2J2-051-PS1-JJAB
 1700/14SF (100FT)
 1700/26SF (100FT)
 1700/34SF (100FT)
 3801/09

 (100FT)
 119-885
 DS1057-09A282R-30.5
 DS1057-12A282R-30.5
 DS1057-14A282R-76.5
 DS1057-20A282R-76.5
 DS1057-30A282R-76.5

 DS1057-34A282R-76.5
 DS1057-40A282R-76.5