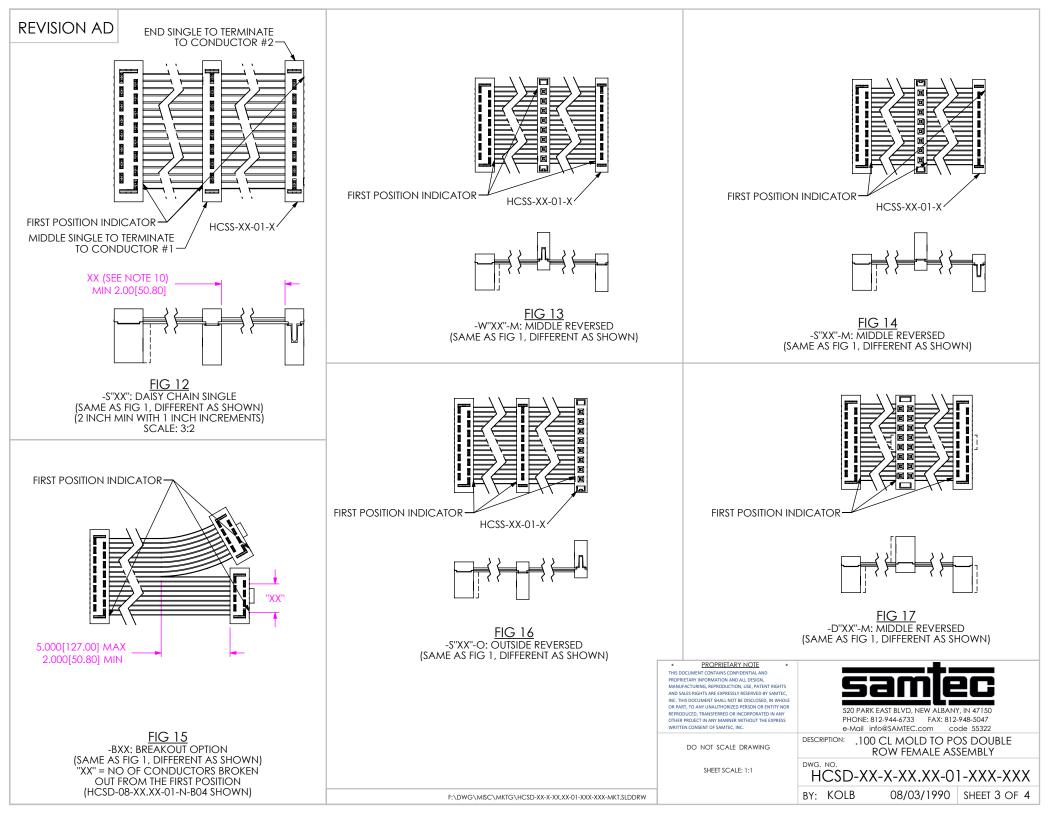

## **X-ON Electronics**

Largest Supplier of Electrical and Electronic Components

Click to view similar products for Ribbon Cables / IDC Cables category:

Click to view products by Samtec manufacturer:

Other Similar products are found below :

 FSK-12A
 AWG28-10G
 EHJ3C
 EHJ4C
 cab-LVDV-PWR-10-15
 FSP-25A
 3365/15 (100FT)
 cab-LVDV-DAT-34-15
 49635-C62-S2
 1-3636 

 600-5204
 92315-1408
 426171120-3
 3625/08 (100M)
 0044704
 2-1589735-3
 JSM015PP2DCC23N
 92301-0283
 ACL-eSSI-2
 92301-0718

 MMSDT-06-20-S-05.5-D-K-LDX
 IDD-04-G
 NM-2J2-051-PS1-JJAB
 1700/14SF (100FT)
 1700/26SF (100FT)
 1700/34SF (100FT)
 3801/09

 (100FT)
 119-885
 DS1057-09A282R-30.5
 DS1057-12A282R-30.5
 DS1057-14A282R-76.5
 DS1057-20A282R-76.5
 DS1057-30A282R-76.5

 DS1057-34A282R-76.5
 DS1057-40A282R-76.5
 DS10