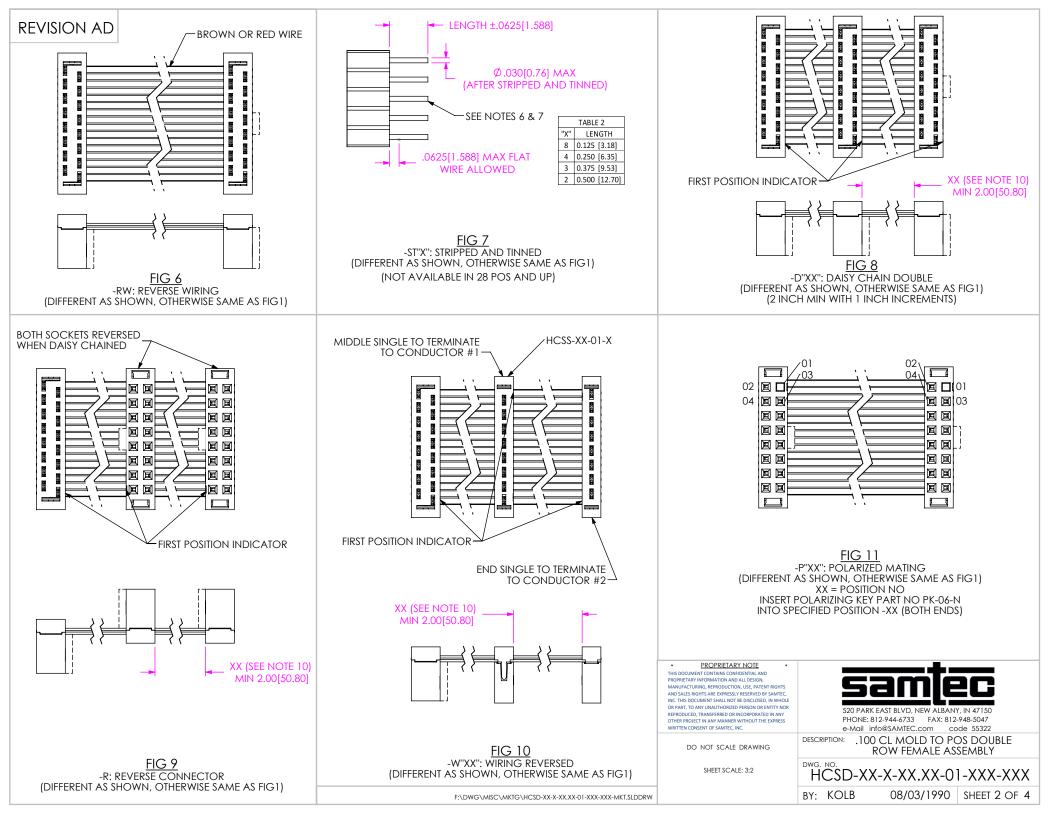

## **X-ON Electronics**

Largest Supplier of Electrical and Electronic Components

Click to view similar products for Ribbon Cables / IDC Cables category:

Click to view products by Samtec manufacturer:

Other Similar products are found below :

 FSK-12A
 AWG28-10G
 EHJ3C
 EHJ4C
 cab-LVDV-PWR-10-15
 FSP-25A
 3365/15 (100FT)
 cab-LVDV-DAT-34-15
 49635-C62-S2
 1-3636 

 600-5204
 92315-1408
 426171120-3
 3625/08 (100M)
 0044704
 2-1589735-3
 JSM015PP2DCC23N
 92301-0283
 ACL-eSSI-2
 92301-0718

 MMSDT-06-20-S-05.5-D-K-LDX
 IDD-04-G
 NM-2J2-051-PS1-JJAB
 1700/14SF (100FT)
 1700/26SF (100FT)
 1700/34SF (100FT)
 3801/09

 (100FT)
 119-885
 DS1057-09A282R-30.5
 DS1057-12A282R-30.5
 DS1057-14A282R-76.5
 DS1057-20A282R-76.5
 DS1057-30A282R-76.5

 DS1057-34A282R-76.5
 DS1057-40A282R-76.5
 DS