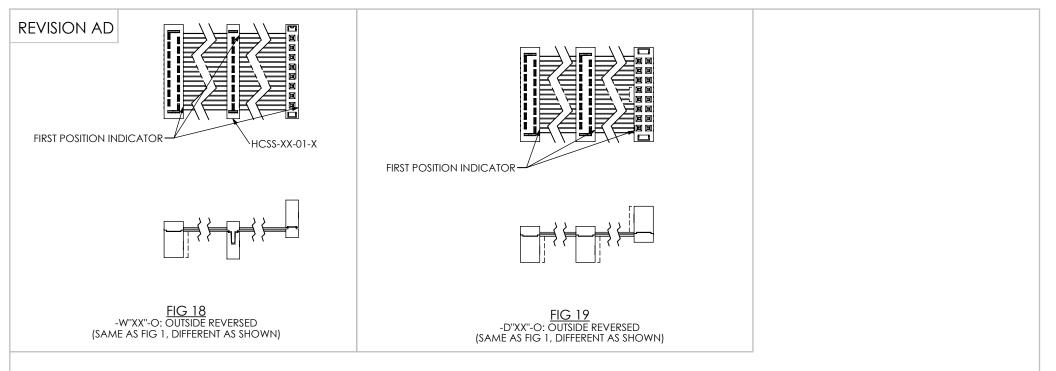

## **X-ON Electronics**

Largest Supplier of Electrical and Electronic Components

Click to view similar products for Ribbon Cables / IDC Cables category:

Click to view products by Samtec manufacturer:

Other Similar products are found below :

 FSK-12A
 AWG28-10G
 EHJ3C
 EHJ4C
 cab-LVDV-PWR-10-15
 FSP-25A
 3365/15 (100FT)
 cab-LVDV-DAT-34-15
 49635-C62-S2
 1-3636 

 600-5204
 92315-1408
 426171120-3
 3625/08 (100M)
 0044704
 2-1589735-3
 JSM015PP2DCC23N
 92301-0283
 ACL-eSSI-2
 92301-0718

 MMSDT-06-20-S-05.5-D-K-LDX
 IDD-04-G
 NM-2J2-051-PS1-JJAB
 1700/14SF (100FT)
 1700/26SF (100FT)
 1700/34SF (100FT)
 3801/09

 (100FT)
 119-885
 DS1057-09A282R-30.5
 DS1057-12A282R-30.5
 DS1057-14A282R-76.5
 DS1057-20A282R-76.5
 DS1057-30A282R-76.5

 DS1057-34A282R-76.5
 DS1057-40A282R-76.5
 DS1057