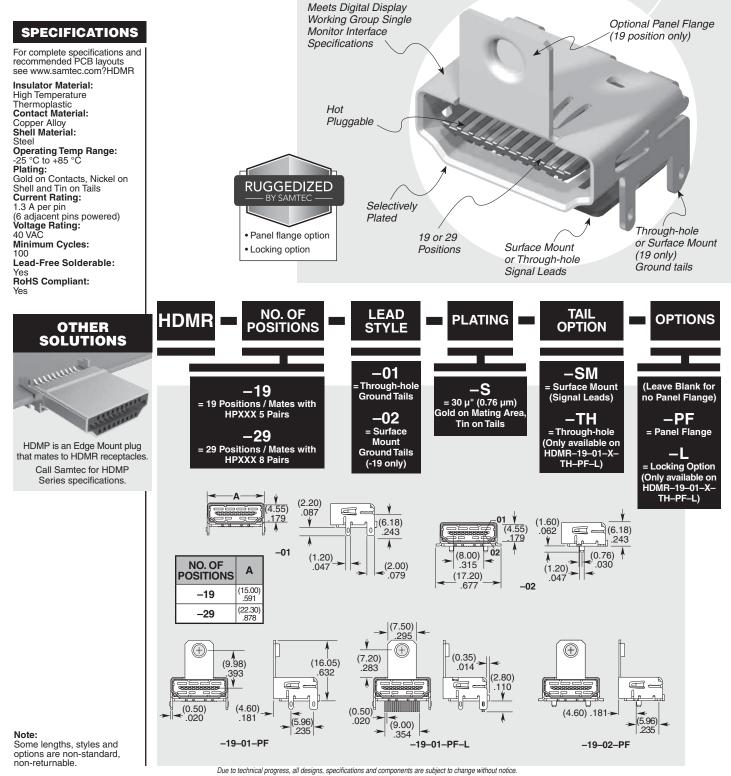

HDMR-19-01-S-SM-PF



HDMR-29-01-S-SM

HDMR-19-02-S-SM

**HDMR SERIES** 

## **HIGH-SPEED I/O RECEPTACLES**



## WWW.SAMTEC.COM

All parts within this catalog are built to Samtec's specifications. Customer specific requirements must be approved by Samtec and identified in a Samtec customer-specific drawing to apply.

## **X-ON Electronics**

Largest Supplier of Electrical and Electronic Components

Click to view similar products for Automotive Connectors category:

Click to view products by Samtec manufacturer:

Other Similar products are found below :

003-018-000 600858 60403001 60993906-B 60993913-B 629515004020001 M902-2131 M902-2161 M902-2344 72.330.1035.1 73.353.4028.0 F118010 F119300-B F132210 F132210-B F166900 F180100 F258300 F258300-B F294300-B F339100 F339700 F358300-B F374110 F407400 F412210 F427600 F444110 F487000 F495100-B F500900-B F509500B-B 770444-1 776880-1 827153-1 881735-1 8N1