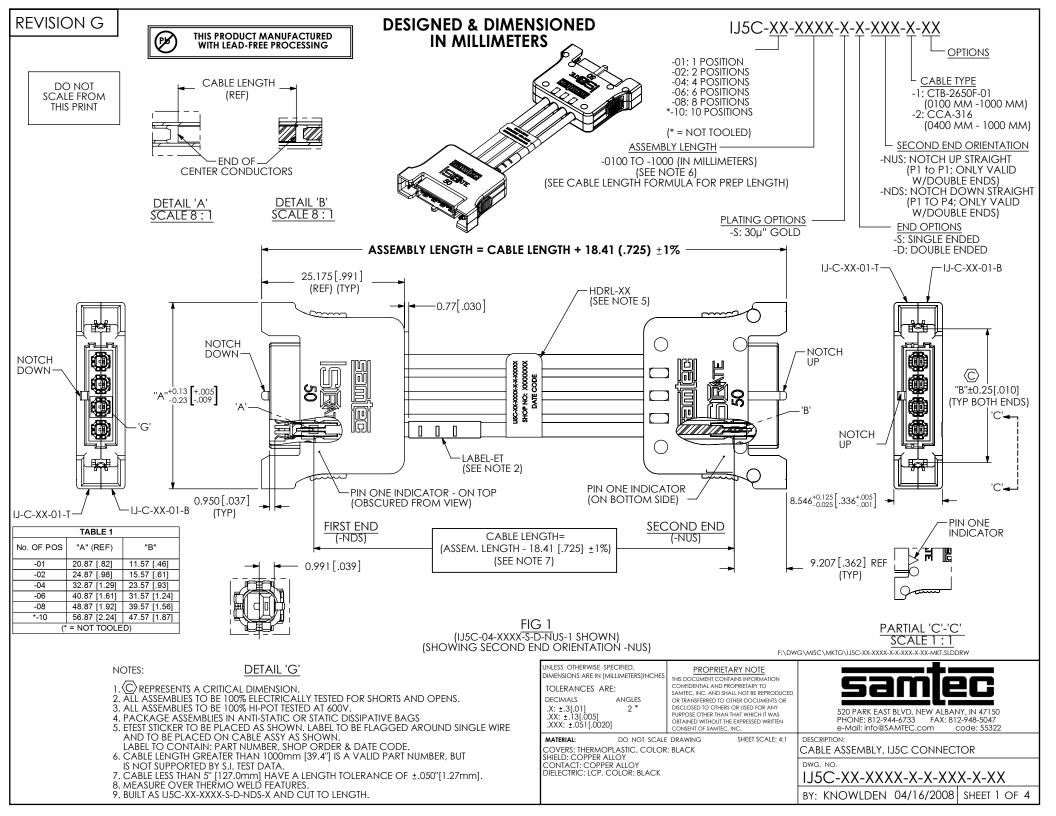

## **X-ON Electronics**

Largest Supplier of Electrical and Electronic Components

Click to view similar products for RF Cable Assemblies category:

Click to view products by Samtec manufacturer:

Other Similar products are found below :

 73-6352-10
 73-6353-3
 73-6364-6
 R285001001
 R288940004
 145111-05-12.00
 1661-C-24
 1801171170914KE
 24P104C24J1-012

 24P104C24P1-006
 24P104C24P1-018
 24P204C24J1-003
 172-2150-EX
 1800920920914PJ
 FCB-3030-ALT
 21117-046
 21117-050
 PCX-24 

 50
 24P103C24P2-003
 25P203C25P2-003
 R284008001
 R285001021
 R285426000
 R288940003
 4814-BB-24
 5260-72
 JT2N1-CL1-1F
 DLP 

 COAX1
 4814-K-48
 115101-09-06.00
 MXHT83QE3000
 CCNTN2-MM-LL335-26
 73-6351-25
 73-6352-3
 73-6353-25
 1800920920610PJ

 GD0BQ0BQ024.0
 1-3636-600-5210
 TL8A-11SMA-11SMA-01500