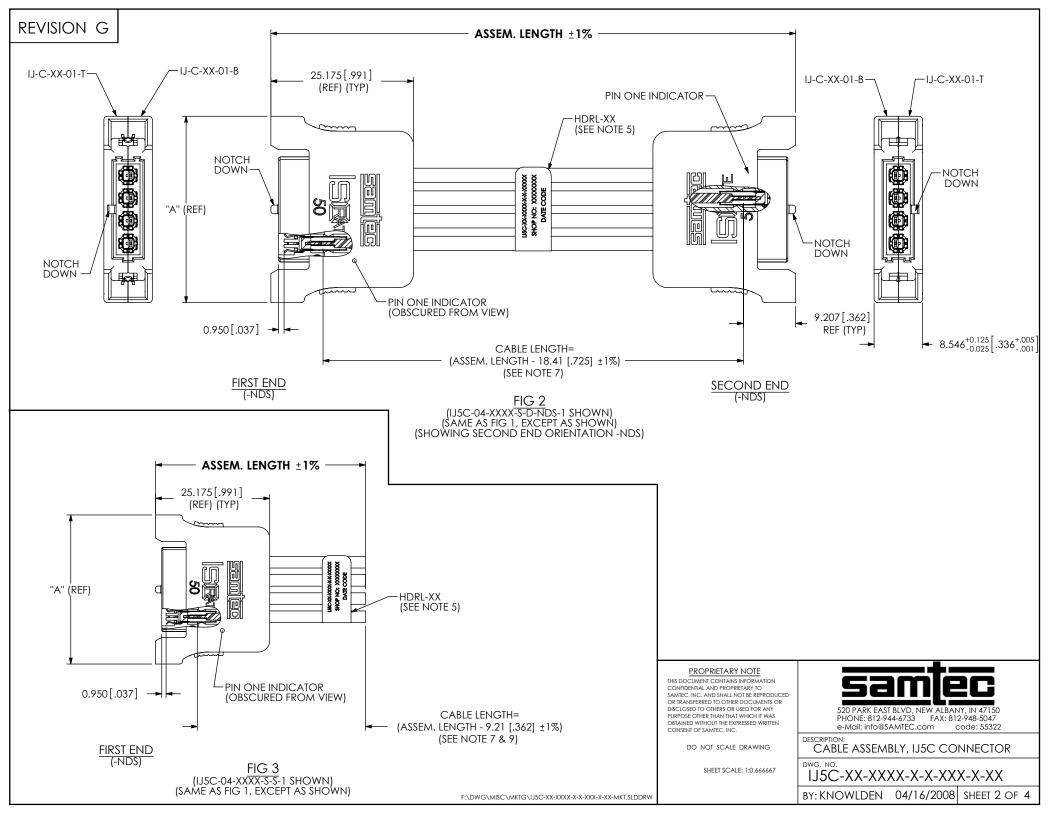

## **X-ON Electronics**

Largest Supplier of Electrical and Electronic Components

Click to view similar products for RF Cable Assemblies category:

Click to view products by Samtec manufacturer:

Other Similar products are found below :

 73-6352-10
 73-6353-3
 73-6364-6
 R285001001
 R288940004
 145111-05-12.00
 1661-C-24
 1801171170914KE
 24P104C24J1-012

 24P104C24P1-006
 24P104C24P1-018
 24P204C24J1-003
 172-2150-EX
 1800920920914PJ
 FCB-3030-ALT
 21117-046
 21117-050
 PCX-24 

 50
 24P103C24P2-003
 25P203C25P2-003
 R284008001
 R285001021
 R285426000
 R288940003
 4814-BB-24
 5260-72
 JT2N1-CL1-1F
 DLP 

 COAX1
 4814-K-48
 115101-09-06.00
 MXHT83QE3000
 CCNTN2-MM-LL335-26
 73-6351-25
 73-6352-3
 73-6353-25
 1800920920610PJ

 GD0BQ0BQ024.0
 1-3636-600-5210
 TL8A-11SMA-11SMA-01500-5