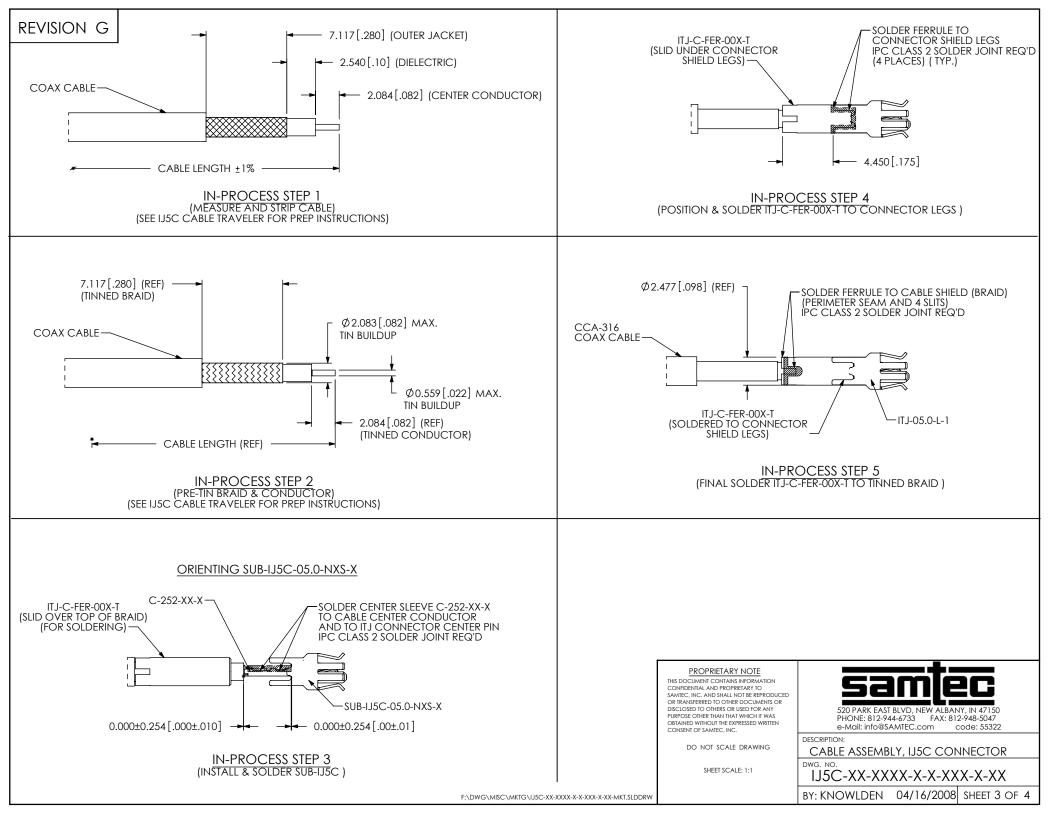

## **X-ON Electronics**

Largest Supplier of Electrical and Electronic Components

Click to view similar products for RF Cable Assemblies category:

Click to view products by Samtec manufacturer:

Other Similar products are found below :

 73-6352-10
 73-6353-3
 73-6364-6
 R285001001
 R288940004
 145111-05-12.00
 1661-C-24
 1801171170914KE
 24P104C24J1-012

 24P104C24P1-006
 24P104C24P1-018
 24P204C24J1-003
 172-2150-EX
 1800920920914PJ
 FCB-3030-ALT
 21117-046
 21117-050
 PCX-24 

 50
 24P103C24P2-003
 25P203C25P2-003
 R284008001
 R285001021
 R285426000
 R288940003
 4814-BB-24
 5260-72
 JT2N1-CL1-1F
 DLP 

 COAX1
 4814-K-48
 115101-09-06.00
 MXHT83QE3000
 CCNTN2-MM-LL335-26
 73-6351-25
 73-6352-3
 73-6353-25
 1800920920610PJ

 GD0BQ0BQ024.0
 1-3636-600-5210
 TL8A-11SMA-11SMA-01500-51