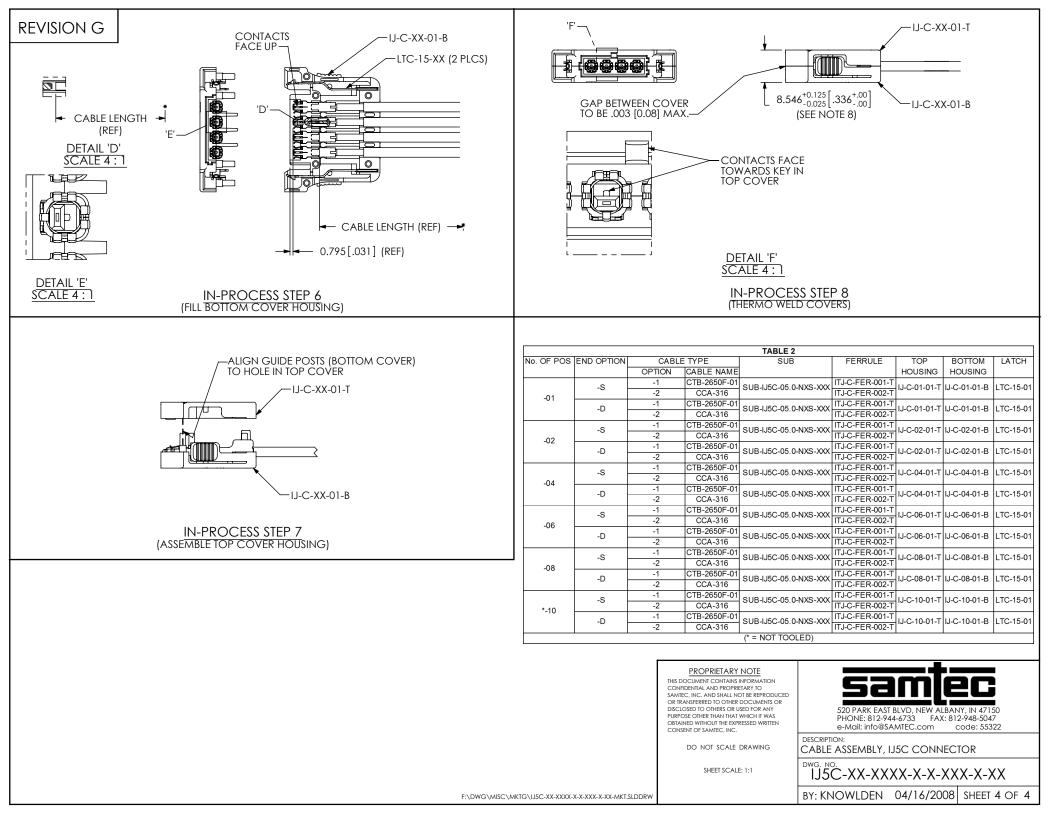

## **X-ON Electronics**

Largest Supplier of Electrical and Electronic Components

Click to view similar products for RF Cable Assemblies category:

Click to view products by Samtec manufacturer:

Other Similar products are found below :

 73-6352-10
 73-6353-3
 73-6364-6
 R285001001
 R288940004
 145111-05-12.00
 1661-C-24
 1801171170914KE
 24P104C24J1-012

 24P104C24P1-006
 24P104C24P1-018
 24P204C24J1-003
 172-2150-EX
 1800920920914PJ
 FCB-3030-ALT
 21117-046
 21117-050
 PCX-24 

 50
 24P103C24P2-003
 25P203C25P2-003
 R284008001
 R285001021
 R285426000
 R288940003
 4814-BB-24
 5260-72
 JT2N1-CL1-1F
 DLP 

 COAX1
 4814-K-48
 115101-09-06.00
 MXHT83QE3000
 CCNTN2-MM-LL335-26
 73-6351-25
 73-6352-3
 73-6353-25
 1800920920610PJ

 GD0BQ0BQ024.0
 1-3636-600-5210
 TL8A-11SMA-11SMA-01500-51
 R