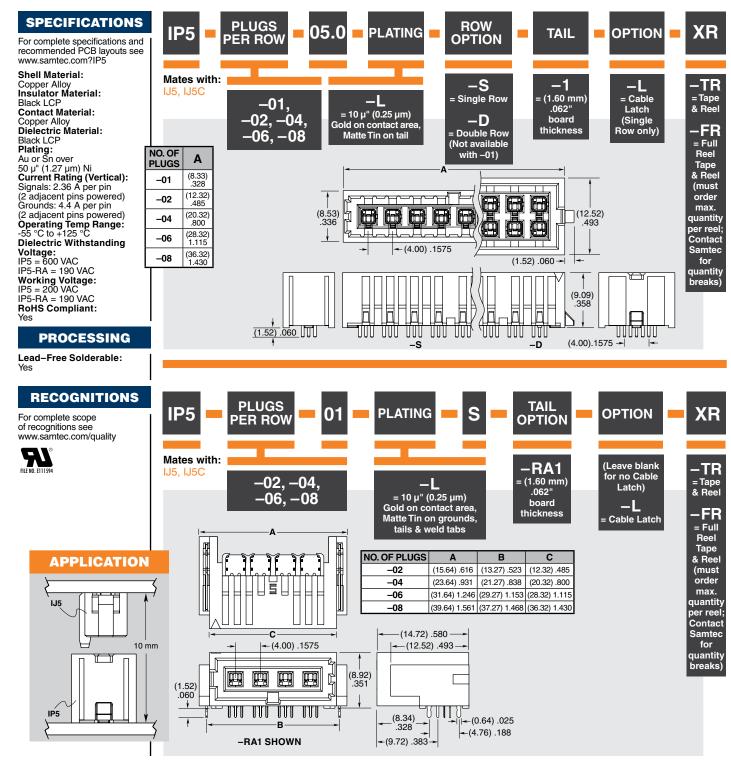

(4.00 mm) .1575"

IP5, IP5-RA SERIES

## $50~\Omega$ HIGH ISOLATION RF PLUGS



## **X-ON Electronics**

Largest Supplier of Electrical and Electronic Components

Click to view similar products for RF Connectors / Coaxial Connectors category:

Click to view products by Samtec manufacturer:

Other Similar products are found below:

8915-1511-000 89674-0827 6001-7071-019 6002-7051-003 6002-7551-202 6059674-1 619550-1 630059-000 M39030/3-01N 6500-7071-046 6769 CX050L2AQ 7002-1541-010 7002-1542-011 7004-1512-000 7009-1511-004 7010-1511-000 7029-1511-060 7101-1541-010 7101-1571-002 7145-1521-002 7203-1571-003 7209-1511-011 7210-1511-015 7210-1511-019 73137-5015 73216-2241 73404-2300 7405-1521-005 7405-1521-802 8527 8547 FS11V 877931 8808-1511-001 9049-9513-000 9074-9513-000 9101-9573-002 910A205F 9130-9573-002 PL11SC-026 PL375-33 PL40-5 PL74C-221 PL75MC-217 PL803-7 980-8