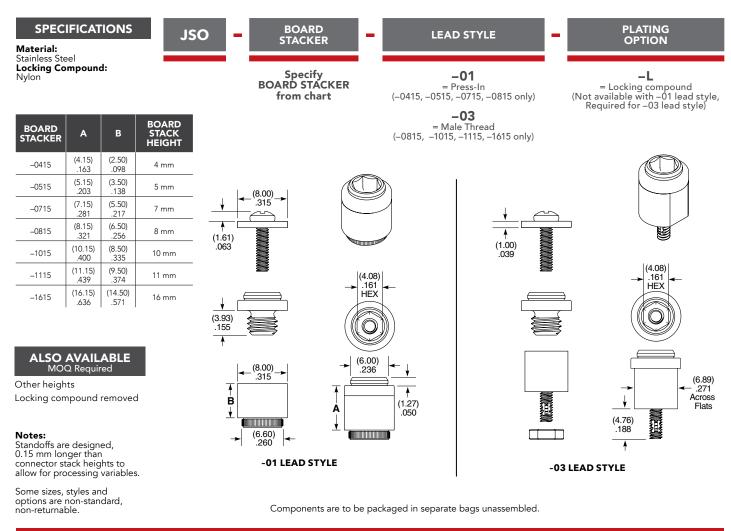

## JACK SCREW STANDOFF







## APPLICATION



samtec.com?JSO

Unless otherwise approved in writing by Samtec, all parts and components are designed and built according to Samtec's specifications which are subject to change without notice.

## **X-ON Electronics**

Largest Supplier of Electrical and Electronic Components

Click to view similar products for Standoffs & Spacers category:

Click to view products by Samtec manufacturer:

Other Similar products are found below :

588-6208-02 599-9844-02 M0516-3-N M0518-3-N M0521-3-N M0524-3-N M0532-35-N M0543-4-AL M0544-35-N M0544-3-N M0545-3-AL M0553-3-N M0608-5-SS M0609-5-SS M0651-5-SS M0653-35-N M0654-4-SS M0655-5-AL M0658-35-AL M0660-4-AL M0660-4-N M0670-35-N M0671-5-N M0671-5-SS M0722-5-N M0725-6-N M0904-B-25-AL M1273-2545-AL M1273-2545-SS M1273-3005-AL M1273-3005-S