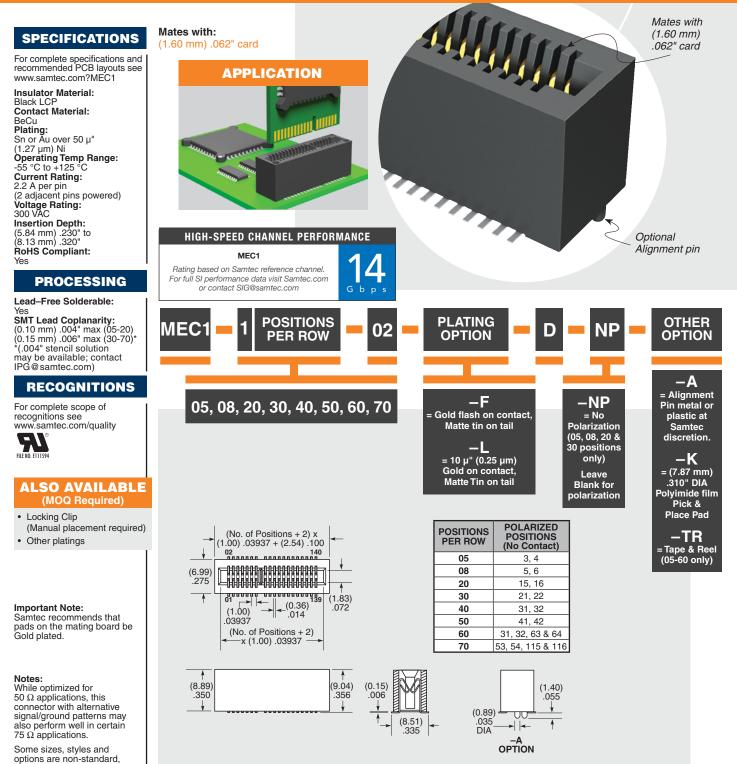

(1.00 mm) .0394"

non-returnable.

## MINI EDGE CARD SOCKET

Due to technical progress, all designs, specifications and components are subject to change without notice WWW.SAMTEC.COM