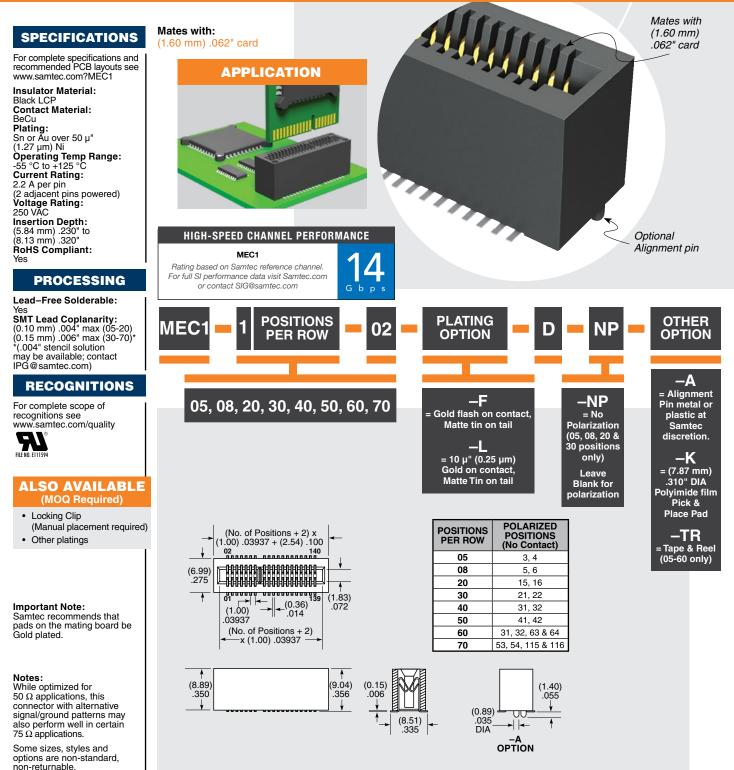

(1.00 mm) .0394"

## MINI EDGE CARD SOCKET



Due to technical progress, all designs, specifications and components are subject to change without notice WWW.SAMTEC.COM

## **X-ON Electronics**

Largest Supplier of Electrical and Electronic Components

Click to view similar products for Standard Card Edge Connectors category:

Click to view products by Samtec manufacturer:

Other Similar products are found below :

6565204-6 PKC-156 1437274-4 147889-1 1489165-4 EBT156-12B1X EBT15622B2X EBT156-22R2W 1-582587-1 1-582589-1 2-6437275-9 284-0102-12100 306022901000000 307-012-502-202 307-024-526-201 307-056-520-300 307-080-526-208 1926088-2 245-062-520-350 287-0032-12101 306-010-500-112 306-028-525-102 306-240-318 307-036-502-202 307-036-521-301 307-072-526-202 345-060-559-303 368-004-520-201 392-008-559-201 534671-1 5-530501-5 341-240-317