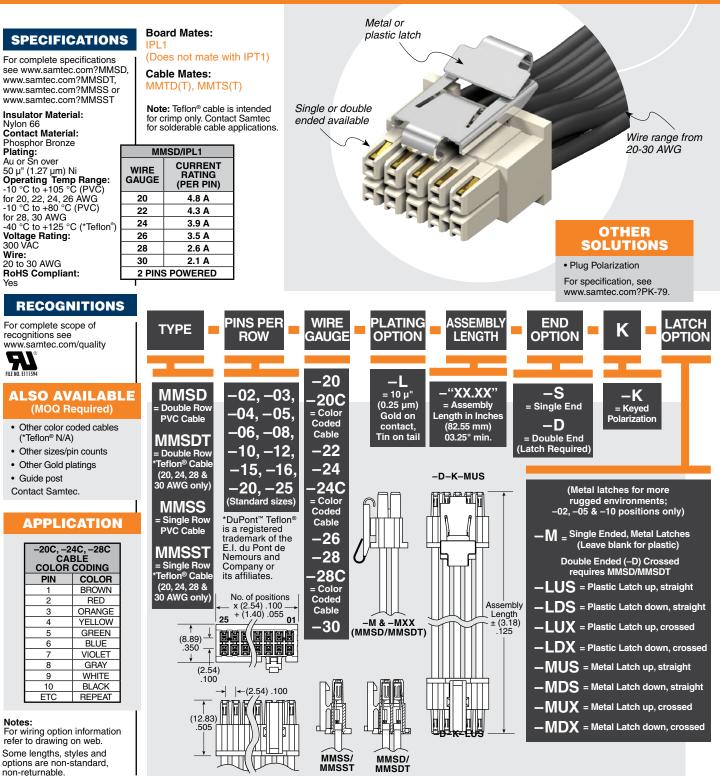

MMSS-10-20-L-03.25-D-K-LUS

MMSD-05-20-L-04.25-D-K-MUX

(2.54 mm) .100"

MMSD, MMSDT, MMSS, MMSST SERIES

## MINI MATE<sup>®</sup> CABLE ASSEMBLY

**minimate**<sup>®</sup>

Due to technical progress, all designs, specifications and components are subject to change without notice.

All parts within this catalog are built to Samtec's specifications. Customer specific requirements must be approved by Samtec and identified in a Samtec customer-specific drawing to apply.