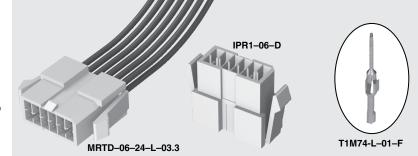

**minimate**<sup>®</sup>

(2.54 mm) .100"

MRTD, MRTDT, IPR1, T1M74-L, T1M74-R SERIES

## PANEL MOUNT DISCRETE WIRE CABLE

Unless otherwise approved in writing by Samtec, all parts and components are designed and built according to Samtec's specifications which are subject to change without notice.