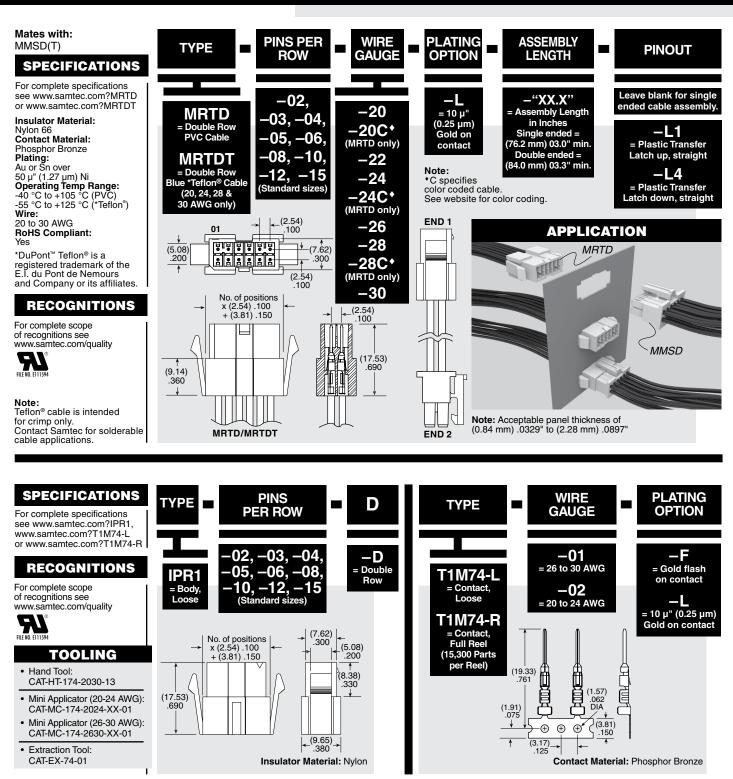

**minimate**<sup>®</sup>

(2.54 mm) .100"

MRTD, MRTDT, IPR1, T1M74-L, T1M74-R SERIES

## PANEL MOUNT DISCRETE WIRE CABLE

Unless otherwise approved in writing by Samtec, all parts and components are designed and built according to Samtec's specifications which are subject to change without notice.