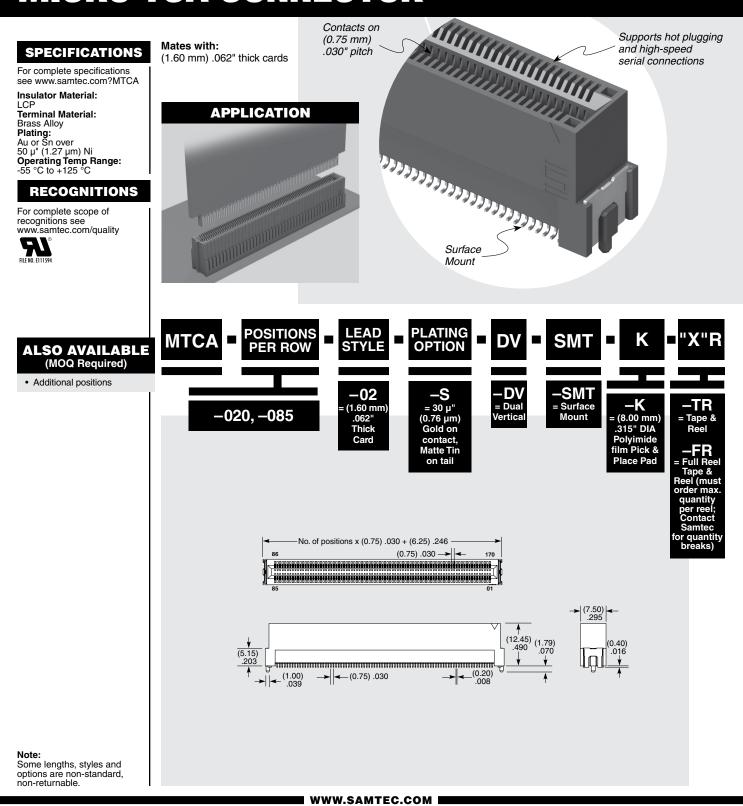

MTCA-085-02-S-DV-SMT-K-TR

MTCA SERIES

(0.75 mm) .030"

## **MICRO TCA CONNECTOR**