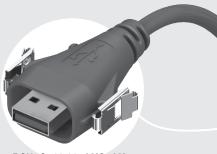

## ACCLIMATE

RCU-G-02.00-AMS-AM

**RCU SERIES** 

## **IP68 SEALED USB CABLE PLUG**