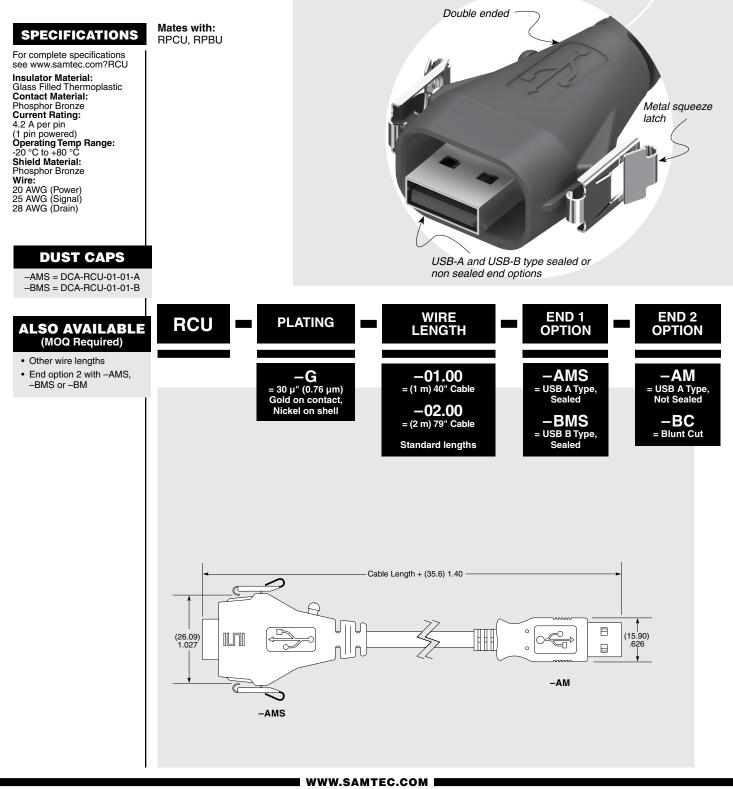

## ACCLIMATE

RCU-G-02.00-AMS-AM

**RCU SERIES** 

## **IP68 SEALED USB CABLE PLUG**