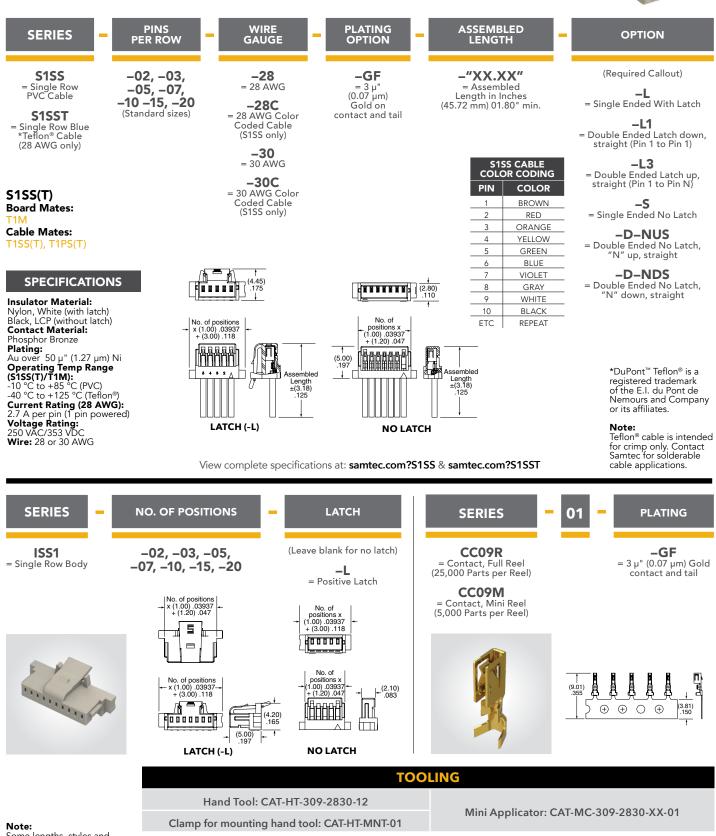

## MICROMATE<sup>™</sup>

## (1.00 mm) .0394" PITCH • SINGLE ROW DISCRETE WIRE SOCKET

Some lengths, styles and options are non-standard, non-returnable.

View complete specifications at: samtec.com?ISS1, samtec.com?CC09R & samtec.com?CC09M