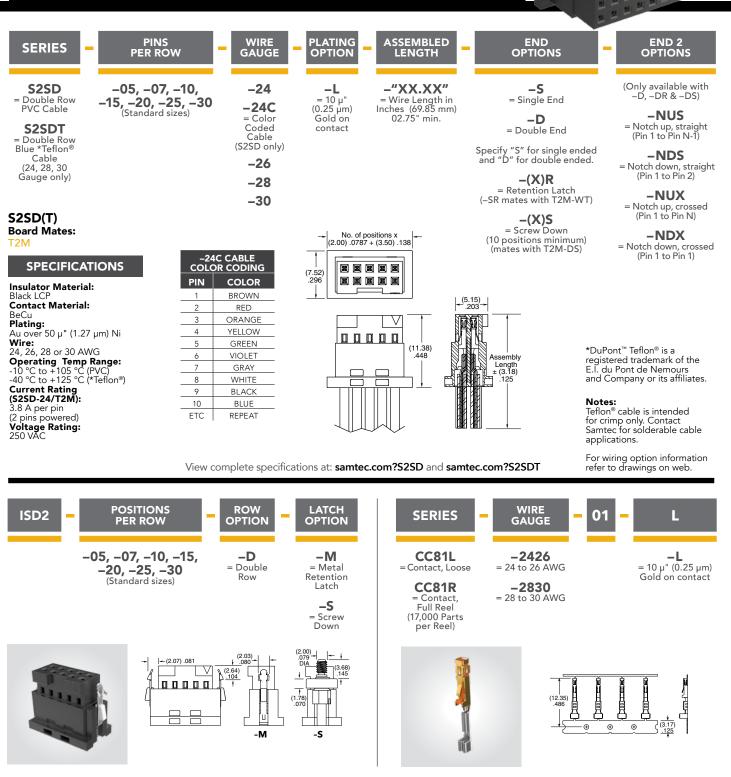

## (2.00 mm) .0787" PITCH • CABLE ASSEMBLY/COMPONENTS



| TOOLING                        |                                                    |
|--------------------------------|----------------------------------------------------|
| Hand Tool: CAT-HT-281-2430-13  | Mini Applicator: CAT-MC-281-2426-XX-01 (24-26 AWG) |
| Extraction Tool: CAT-EX-169-01 | Mini Applicator: CAT-MC-281-2830-XX-01 (28-30 AWG) |

**Note:** Some lengths, styles and options are non-standard, non-returnable.

View complete specifications at: samtec.com?ISD2, samtec.com?CC81R & samtec.com?CC81L

samtec.com/2mm-TigerEye

Unless otherwise approved in writing by Samtec, all parts and components are designed and built according to Samtec's specifications which are subject to change without notice.

## **X-ON Electronics**

Largest Supplier of Electrical and Electronic Compon