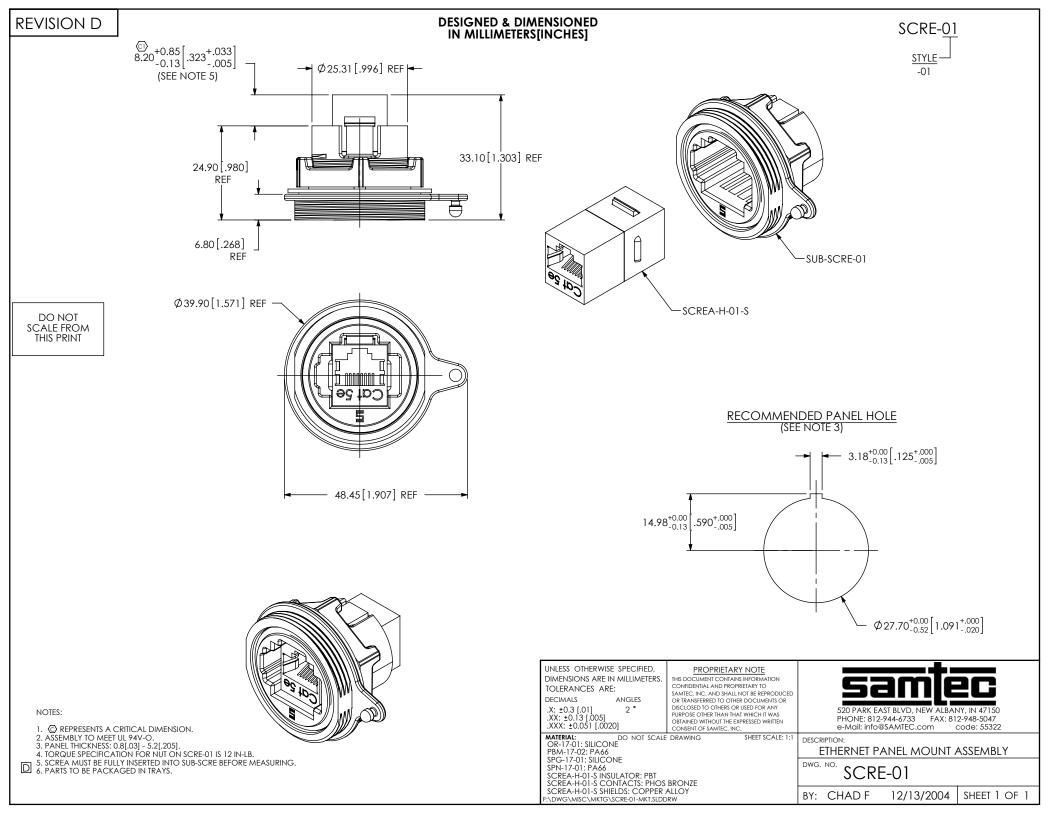

## **X-ON Electronics**

Largest Supplier of Electrical and Electronic Components

Click to view similar products for Modular Connectors / Ethernet Connectors category:

Click to view products by Samtec manufacturer:

Other Similar products are found below:

8949-H88/06BLKA/SN 74441-0010/BKN MP1010RX-1000 MP44RX-1000 PHJ-4P4C-1-V-4 PHP-6P6C-5 GAX-3-66 GAX-8-62 GDCX-PA-66-50 GDCX-PN-64 GDCX-PN-66 GDCX-PN-66-50 GDLX-A-66 GDLX-N-66 GDLX-S-66 GDLX-S-88K GDLX-SMT-S-88 GDTX-S-88-50 GDX-PA-1010 GLX-N-1010M-BLK GLX-S-88M-BLK GMX-N-1010 GMX-S-1010 GMX-S-66 GMX-SMT4-N-88 GPX-2-64 GSGX-N-2-88 GSGX-N-4-88 GSX-NS2-88-3.05 GSX-NS2-88-3.05-50 GSX-NS-88-3.05-50 PT-108A-8C-UL PT-J951-8C PTS-J531-8CS-50UL 1-1775629-2 A-2014-0-4 GWLX-S-88-GR GWLX-S9-88-YG DC-1021-8-WH-6 1300530003 1324640-4 RJ11FTVC2G RJ11