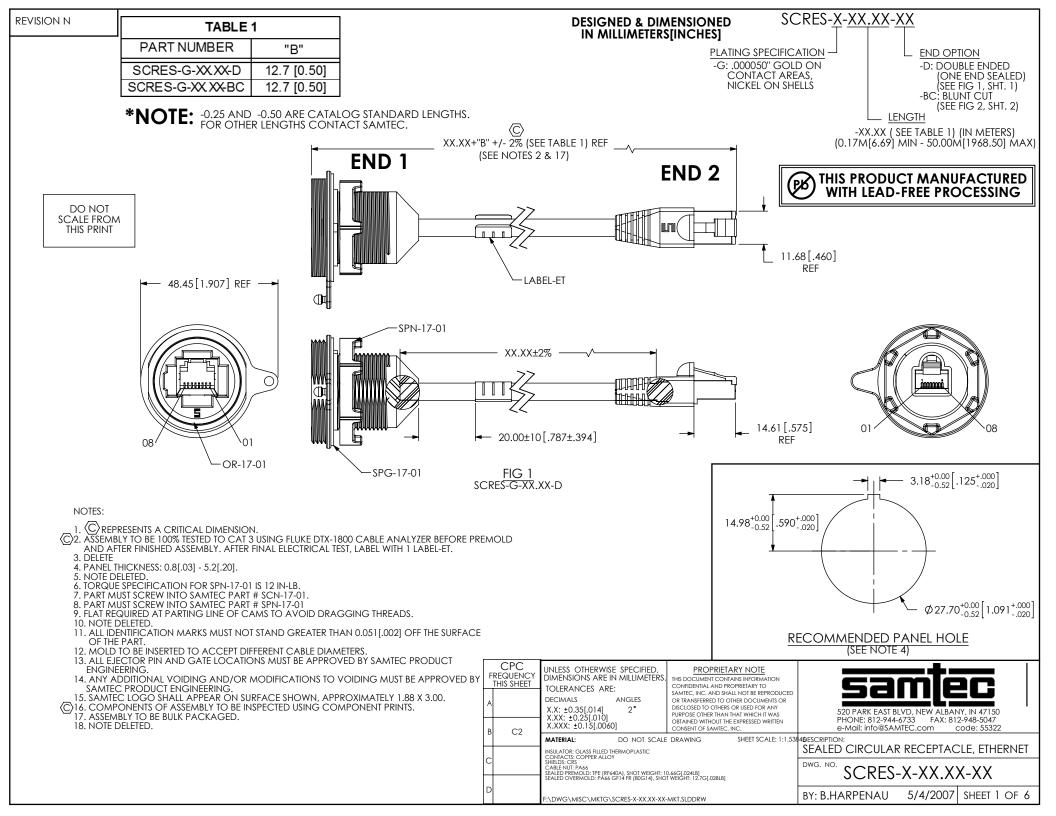

ETHB-02-

TWISTED SHIELD

- 7.5 [.30] MAX

SCREM-H-01-S-

| TABLE 2 - PIN-OUT |              |  |
|-------------------|--------------|--|
| END 1             | COLOR        |  |
| 01                | WHITE/ORANGE |  |
| 02                | ORANGE       |  |
| 03                | WHITE/GREEN  |  |
| 04                | BLUE         |  |
| 05                | WHITE/BLUE   |  |
| 06                | GREEN        |  |
| 07                | WHITE/BROWN  |  |
| 08                | BROWN        |  |
| SHELL             | BRAID        |  |



F:\DWG\MISC\MKTG\SCRES-X-XX.XX-XX-MKT.SLDDRW



SHEET SCALE: 1:1



520 PARK EAST BLVD, NEW ALBANY, IN 47150 PHONE: 812-944-6733 FAX: 812-948-5047 e-Mail: info@SAMTEC.com

SEALED CIRCULAR RECEPTACLE, ETHERNET

SCRES-X-XX.XX-XX

BY: B.HARPENA**5**/4/2007