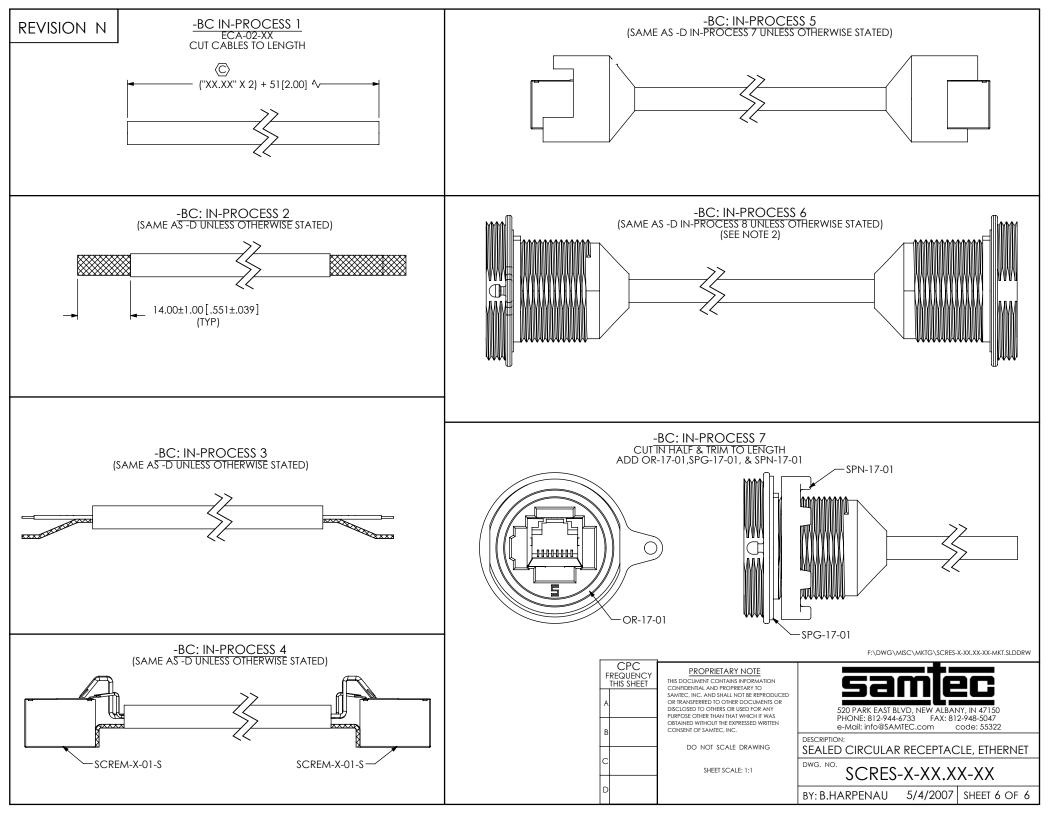

F:\DWG\MISC\MKTG\SCRES-X-XX.XX-XX-MKT.SLDDRW

PROPRIETARY NOTE THIS DOCUMENT CONTAINS INFORMATION CONFIDENTIAL AND PROPRIETARY TO SAMTEC, INC. AND SHALL NOT BE REPRODUCED OR TRANSFERRED TO OTHER DOCUMENTS OR DISCLOSED TO OTHERS OR USED FOR ANY PURPOSE OTHER THAN THAT WHICH IT WAS OBTAINED WITHOUT THE EXPRESSED WRITTEN CONSENT OF SAMTEC, INC.

DO NOT SCALE DRAWING

SHEET SCALE: 1:1

520 PARK EAST BLVD, NEW ALBANY, IN 47150 PHONE: 812-944-6733 FAX: 812-948-5047 e-Mail: info@SAMTEC.com

SEALED CIRCULAR RECEPTACLE, ETHERNET

SCRES-X-XX.XX-XX

BY: B.HARPENAU 5/4/2007 | SHEET 4 OF 6