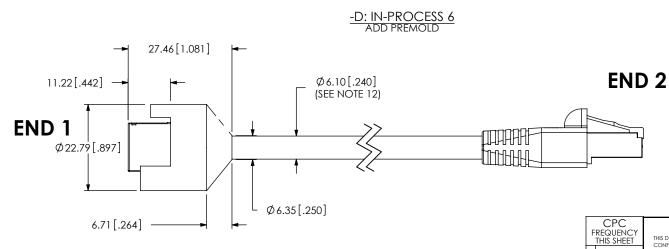

BY: B.HARPENA**5**/4/2007 SHEET 3 OF 6 REVISION N

-D: IN-PROCESS 5
TERMINATE J2 TO MODP-01-8P8C-X-XX AND SLIDE
ETHB-02 ONTO MODP-01-8P8C-X-XX
(SEE NOTE 2)

| TABLE 3 - PIN-OUT |              |       |  |
|-------------------|--------------|-------|--|
| END 1             | COLOR        | END 2 |  |
| 01                | WHITE/ORANGE | 01    |  |
| 02                | ORANGE       | 02    |  |
| 03                | WHITE/GREEN  | 03    |  |
| 04                | BLUE         | 04    |  |
| 05                | WHITE/BLUE   | 05    |  |
| 06                | GREEN        | 06    |  |
| 07                | WHITE/BROWN  | 07    |  |
| 08                | BROWN        | 08    |  |
| SHELL             | BRAID        | SHELL |  |