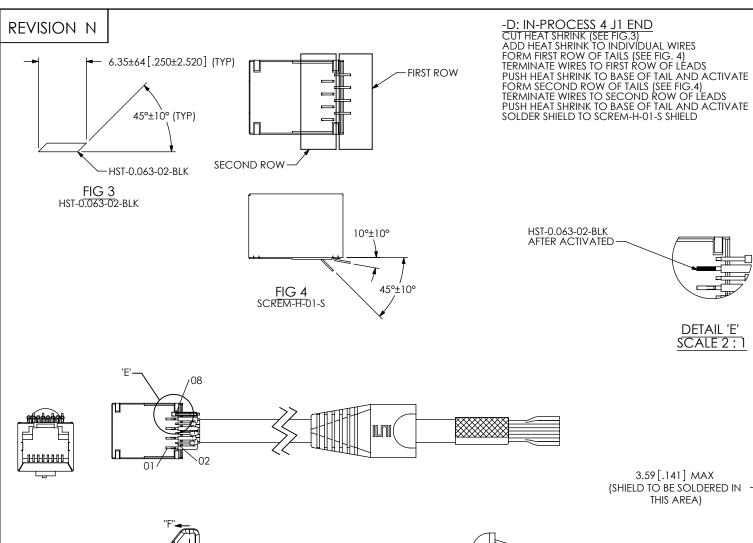

ETHB-02-

TWISTED SHIELD

- 7.5 [.30] MAX

SCREM-H-01-S-

| TABLE 2 - PIN-OUT |              |  |
|-------------------|--------------|--|
| END 1             | COLOR        |  |
| 01                | WHITE/ORANGE |  |
| 02                | ORANGE       |  |
| 03                | WHITE/GREEN  |  |
| 04                | BLUE         |  |
| 05                | WHITE/BLUE   |  |
| 06                | GREEN        |  |
| 07                | WHITE/BROWN  |  |
| 08                | BROWN        |  |
| SHELL             | BRAID        |  |



F:\DWG\MISC\MKTG\SCRES-X-XX.XX-XX-MKT.SLDDRW



SHEET SCALE: 1:1



520 PARK EAST BLVD, NEW ALBANY, IN 47150 PHONE: 812-944-6733 FAX: 812-948-5047 e-Mail: info@SAMTEC.com

SEALED CIRCULAR RECEPTACLE, ETHERNET

SCRES-X-XX.XX-XX

BY: B.HARPENA**5**/4/2007 SHE