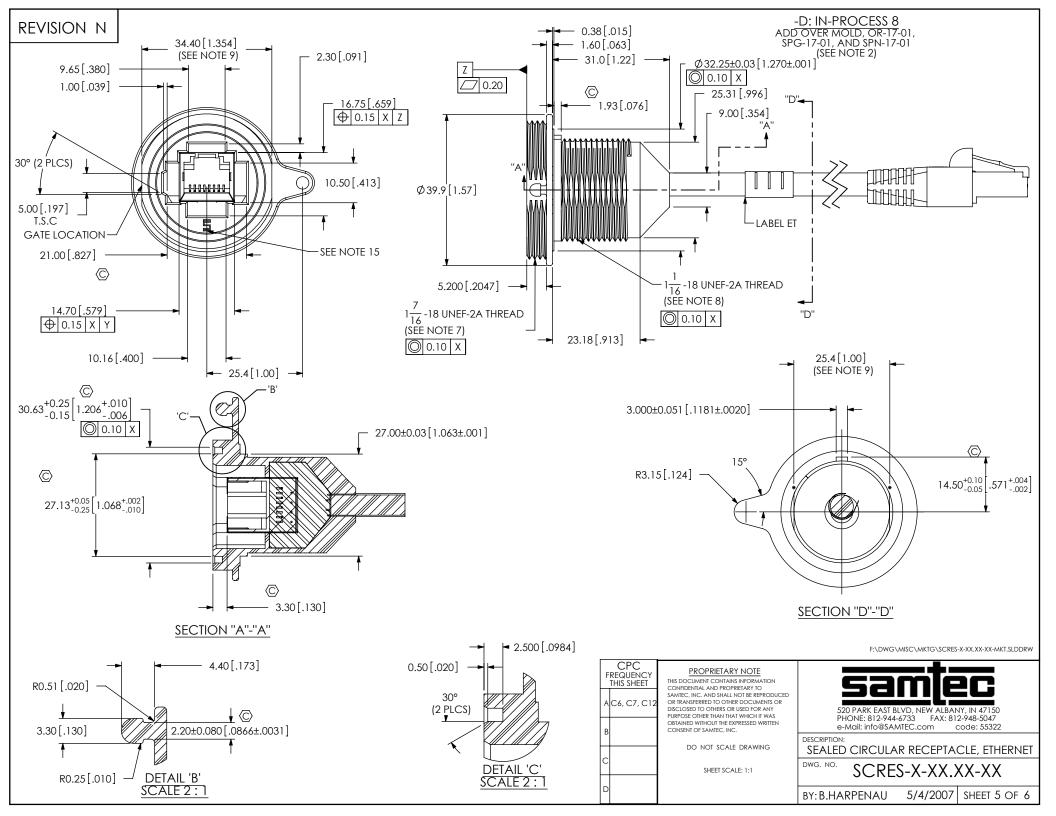

F:\DWG\MISC\MKTG\SCRES-X-XX.XX-XX-MKT.SLDDRW

SHEET SCALE: 1:1

520 PARK EAST BLVD, NEW ALBANY, IN 47150 PHONE: 812-944-6733 FAX: 812-948-5047 e-Mail: info@SAMTEC.com

SEALED CIRCULAR RECEPTACLE, ETHERNET

SCRES-X-XX.XX-XX