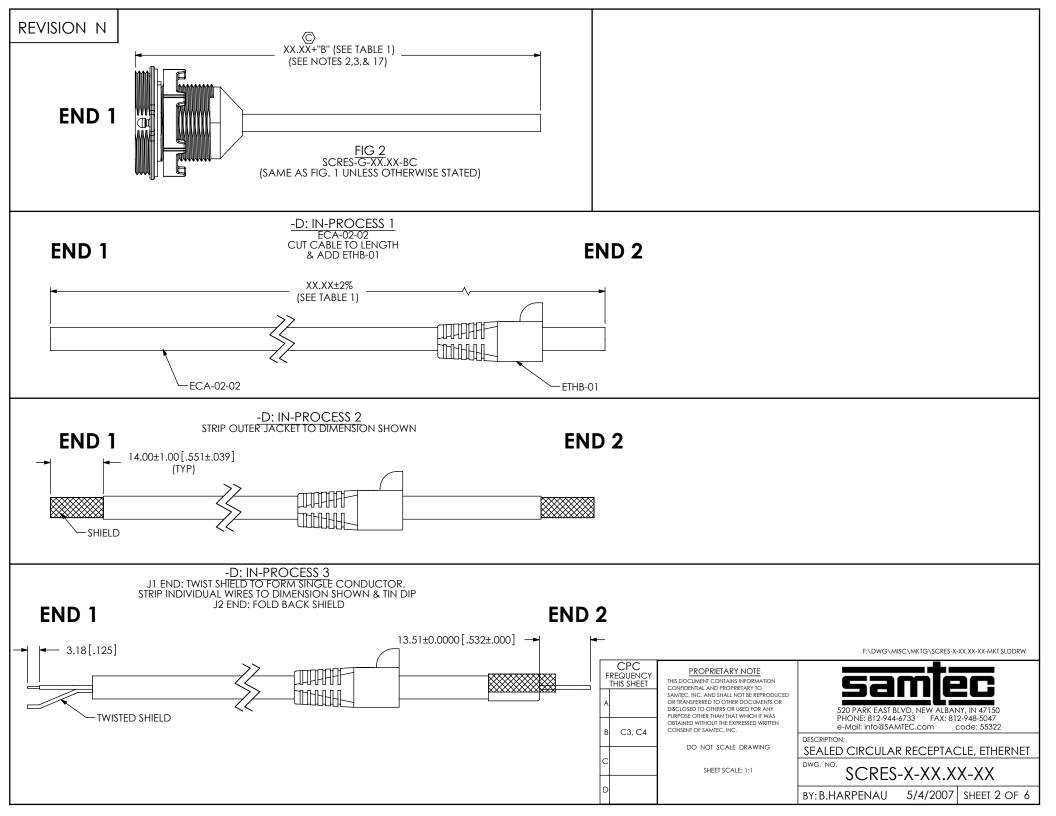

ETHB-02-

TWISTED SHIELD

- 7.5 [.30] MAX

SCREM-H-01-S-

| TABLE 2 - PIN-OUT |              |  |
|-------------------|--------------|--|
| END 1             | COLOR        |  |
| 01                | WHITE/ORANGE |  |
| 02                | ORANGE       |  |
| 03                | WHITE/GREEN  |  |
| 04                | BLUE         |  |
| 05                | WHITE/BLUE   |  |
| 06                | GREEN        |  |
| 07                | WHITE/BROWN  |  |
| 08                | BROWN        |  |
| SHELL             | BRAID        |  |



F:\DWG\MISC\MKTG\SCRES-X-XX.XX-XX-MKT.SLDDRW



SHEET SCALE: 1:1



520 PARK EAST BLVD, NEW ALBANY, IN 47150 PHONE: 812-944-6733 FAX: 812-948-5047 e-Mail: info@SAMTEC.com

SEALED CIRCULAR RECEPTACLE, ETHERNET

SCRES-X-XX.XX-XX

BY: B.HARPENA**5**/4/2007 S