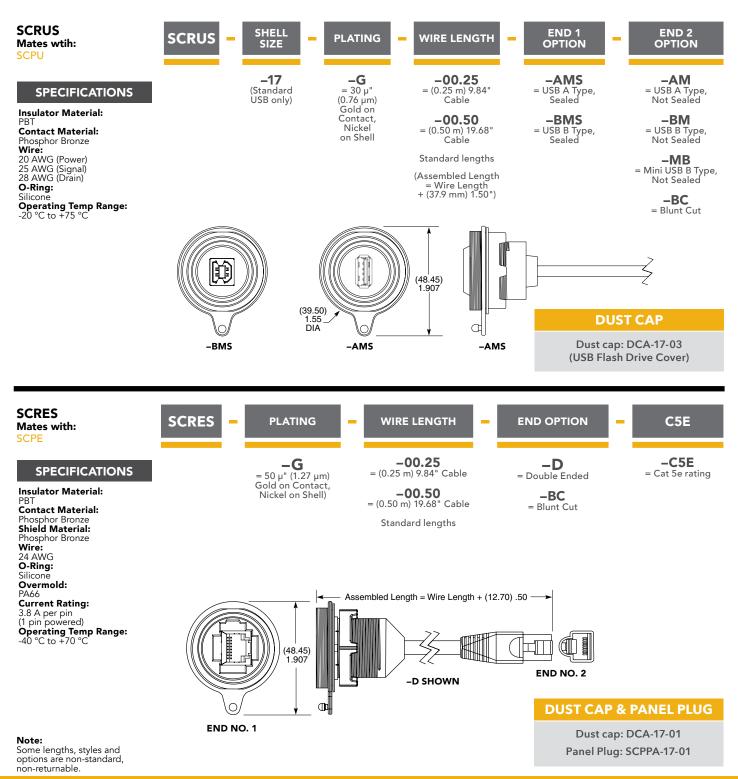

## ACCLIMATE IP68 SEALED USB & ETHERNET

## SCRUS/SCRES SERIES

## samtec.com?SCRUS or samtec.com?SCRES

-221 (Rev 20APR21)

Unless otherwise approved in writing by Samtec, all parts and components are designed and built according to Samtec's specifications which are subject to change without notice.