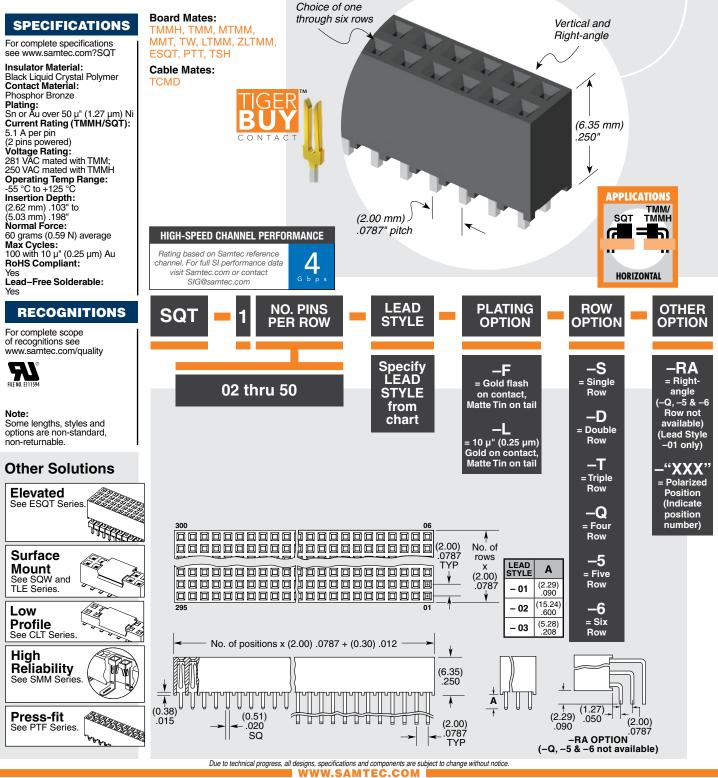

## **COST-EFFECTIVE RUGGED SOCKETS**



All parts within this catalog are built to Samtec's specifications.

Customer specific requirements must be approved by Samtec and identified in a Samtec customer-specific drawing to apply.

## **X-ON Electronics**

Largest Supplier of Electrical and Electronic Components

Click to view similar products for Headers & Wire Housings category:

Click to view products by Samtec manufacturer:

Other Similar products are found below :

95000-104TRLF 10135584-644402LF DF62W-EP2022PCA 95000-106TRLF DF62W-2022SCA DF62W-EP2022PC 2203348 DF62W-2022SC 1084018 1029039 1084017 802-10-012-10-002000 1112640 1112639 000-34000 0009482033 0009507031 57102-S06-03LF 57202-S52-04LF PCN6-15S-2.5E 0039019024 58102-G61-06LF 582553-1 0009485154 0009508121 0022285053 0050291907 018731A LY20-4P-DT1-P1E-BR 02.125.80