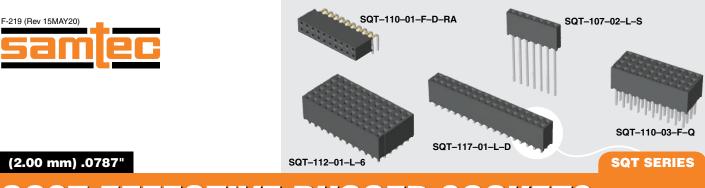

## **COST-EFFECTIVE RUGGED SOCKETS**



All parts within this catalog are built to Samtec's specifications.

Customer specific requirements must be approved by Samtec and identified in a Samtec customer-specific drawing to apply.

## **X-ON Electronics**

Largest Supplier of Electrical and Electronic Components

Click to view similar products for Headers & Wire Housings category:

Click to view products by Samtec manufacturer:

Other Similar products are found below :

95000-104TRLF 10135584-644402LF DF62W-EP2022PCA 95000-106TRLF DF62W-2022SCA DF62W-EP2022PC 2203348 DF62W-2022SC 1084018 1029039 1084017 802-10-012-10-002000 1112640 1112639 000-34000 0009482033 0009507031 57102-S06-03LF 57202-S52-04LF PCN6-15S-2.5E 0039019024 58102-G61-06LF 582553-1 0009485154 0009508121 0022285053 0050291