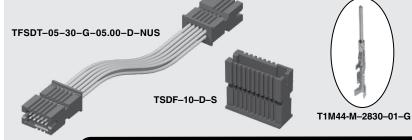

(1.27 mm) .050"

## TFSD, TFSDT, TSDF, T1M44-R, T1M44-M SERIES

## **DISCRETE WIRE COMPONENTS & TOOLING**



## **X-ON Electronics**

Largest Supplier of Electrical and Electronic Components

Click to view similar products for Rectangular Cable Assemblies category:

Click to view products by Samtec manufacturer:

Other Similar products are found below :

MC320E-N-23 A08KR08KR26E203B G125FC10668L0-0300L G125FC10668L0-0150L G125-FC11068L0-0150L G125-FC11068L0-0300L A06XAF06XAF22K254B A10XAF10XAF22K152B A13KR13KR26E254B A12SUR12SUR32W203A A16KR16KR26E203B A12KR12KR26E305A A12KR12KR26E305B A12ZR12ZR28H203B A12ZR12ZR28H203A A10SR10SR30K254A A09SR09SR30K305A A14KR14KR26E254A A14KR14KR26E254B A10ZR10ZR28H254A A09ZR09ZR28H305A A09ZR09ZR28H305B A13ZR13ZR28H203A A15KR15KR26E254A A14KR14KR26E254B A