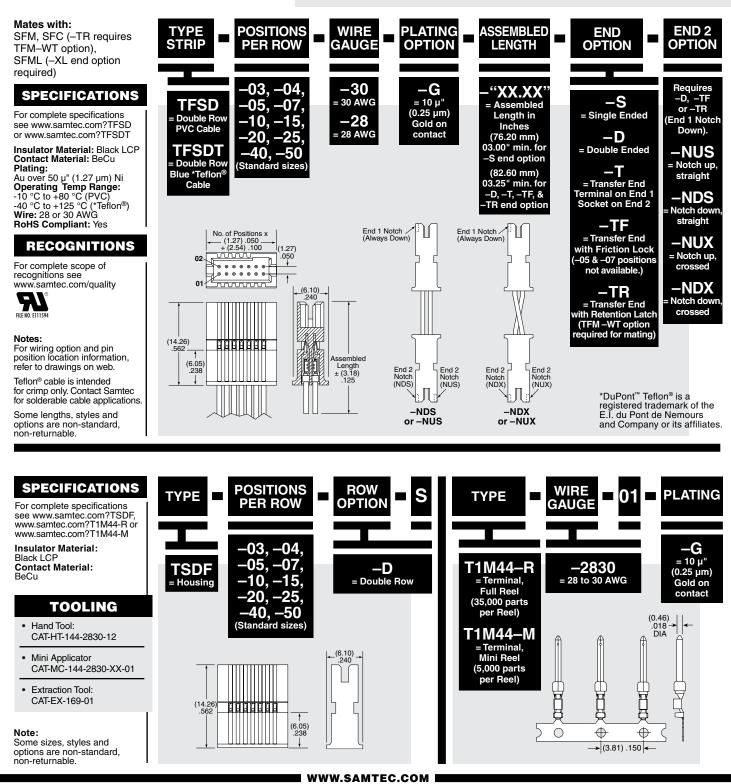

(1.27 mm) .050"

## TFSD, TFSDT, TSDF, T1M44-R, T1M44-M SERIES

## **DISCRETE WIRE COMPONENTS & TOOLING**



## **X-ON Electronics**

Largest Supplier of Electrical and Electronic Components

Click to view similar products for Rectangular Cable Assemblies category:

Click to view products by Samtec manufacturer:

Other Similar products are found below :

MC320E-N-23 A08KR08KR26E203B G125FC10668L0-0300L G125FC10668L0-0150L G125-FC11068L0-0150L G125-FC11068L0-0300L A06XAF06XAF22K254B A10XAF10XAF22K152B A13KR13KR26E254B A12SUR12SUR32W203A A16KR16KR26E203B A12KR12KR26E305A A12KR12KR26E305B A12ZR12ZR28H203B A12ZR12ZR28H203A A10SR10SR30K254A A09SR09SR30K305A A14KR14KR26E254A A14KR14KR26E254B A10ZR10ZR28H254A A09ZR09ZR28H305A A09ZR09ZR28H305B A13ZR13ZR28H203A A15KR15KR26E254A A14KR14KR26E254B A10ZR10ZR28H254A A09ZR09ZR28H305A A09ZR09ZR28H305B A13ZR13ZR28H203A A15KR15KR26E254A A13KR13KR26E305B A11ZR11Z