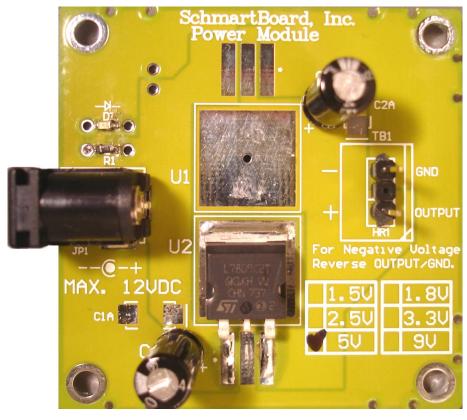

## 5 Volt Populated Single Voltage Regulated Power SchmartModule

5 Volt Populated Single Voltage Regulated Power Module

5 Volt Power Single Voltage Regulated Module: This is a highly stable linear-low-drop voltage regulator. With 12V DC input, output is 5V and provide up to 1A of output peak current. For Negative Voltage: Reverse Output and Ground.

The amperage rating on these modules are based on the component manufacturer's published specifications. Real-world experience, based on our internal tests will vary from these specifications. The amperage is meant to be a peak not sustained amperage. For successful use at a sustained amperage you will want to draw no more than 50-60% of the published peak rating. Heat sinking the regulator may help increase these numbers. Should you see these numbers exceeded, the voltage will drop.