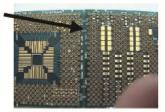

Figure 2 – 2<sup>nd</sup> SchmartBOARD<sup>™</sup> connected to the 1st SchmartBOARD<sup>™</sup> via a Schmart mechanical bridge

Figure 4 – Bottom View of 2 SchmartBOARDs<sup>™</sup> connected via a Schmart mechanical bridge

#### **Connect Boards**

Using the mechanical bridge connect the boards together. You will notice two slots on each side of the Schmartboard<sup>TM</sup>. The bridges have two notches that fit the slots on the boards.