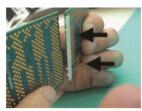

# 920-0003-01 - 20 Mechanical Bridges to Physically Connect Schmartboards' Together

Figure 1 – Schmart mechanical bridge being connected to a SchmartBOARD<sup>™</sup>.

Figure 3 – Top View of 2 SchmartBOARDs<sup>TM</sup> connected via a Schmart mechanical bridge (A dab of Glue such as KrazyGlue can be put on the top of the board where the mechanical bridge shows through to make board rigid)

#### **Connect Boards**

Using the mechanical bridge connect the boards together. You will notice two slots on each side of the Schmartboard<sup>TM</sup>. The bridges have two notches that fit the slots on the boards.