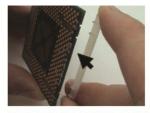

# 920-0003-01 - 20 Mechanical Bridges to Physically Connect Schmartboards' Together

Figure 1 – Schmart mechanical bridge being connected to a SchmartBOARD<sup>™</sup>.

Figure 3 – Top View of 2 SchmartBOARDs<sup>TM</sup> connected via a Schmart mechanical bridge (A dab of Glue such as KrazyGlue can be put on the top of the board where the mechanical bridge shows through to make board rigid)

#### **Connect Boards**

Using the mechanical bridge connect the boards together. You will notice two slots on each side of the Schmartboard<sup>TM</sup>. The bridges have two notches that fit the slots on the boards.