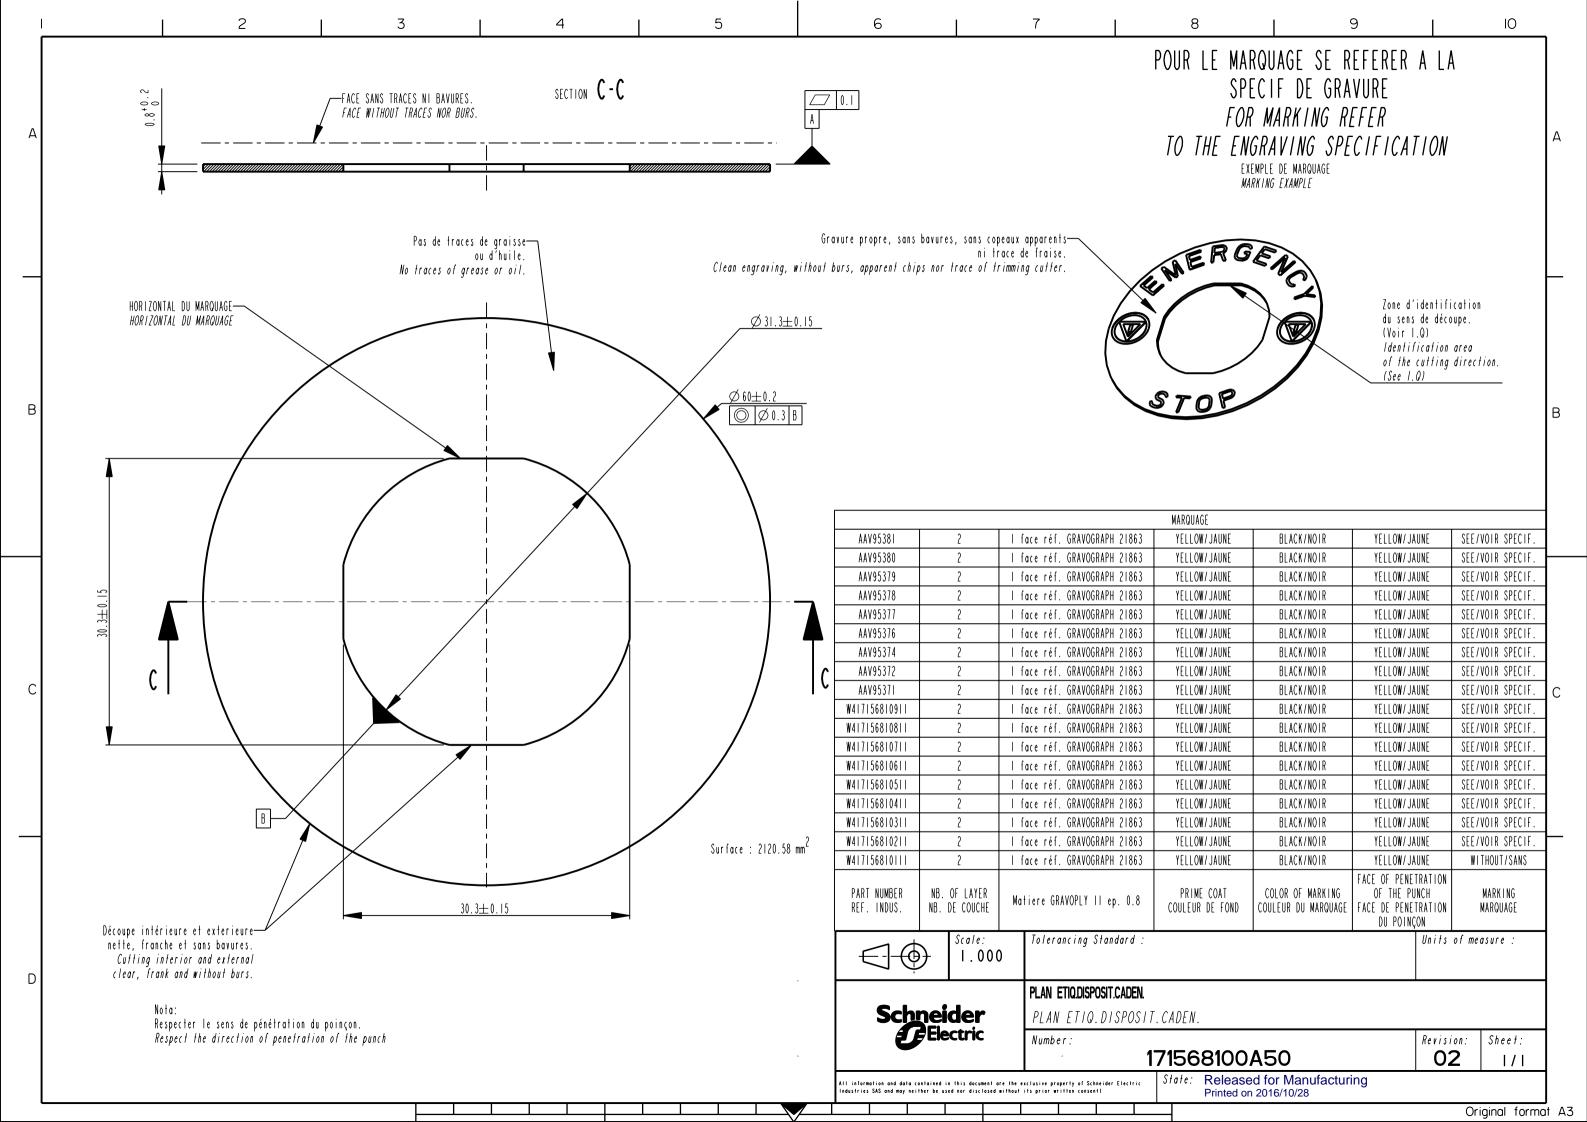

## **X-ON Electronics**

Largest Supplier of Electrical and Electronic Components

Click to view similar products for Switch Hardware category:

Click to view products by Schneider manufacturer:

Other Similar products are found below:

893102000 LZZ1A 0098.9234 61-9707.7 61-9771.0 M2PA-5011 635401 6PA104 6PA113 6PA147-E6 6PA148-E6 6PA32 6PA9 700106
700109 700201A56 700303A56 700701264 700C1GRY 700C2GRN 704-6001 704.960.4 704.960.9 704.965.1 704.965.2 704.965.6
704.966.0 7089-3 71M1048 757200264 778000A56 79215938 MHU35 MHU37 825.003.011 825.005.011 825.053.011 825.055.011
826.000.071 827.020.011 827.400.021 835.900.023 MML52C10C MML52E10C MML72EEK MML92HGH MML93K 84211M02CNNS
84211M02LGRS 84211M02LNNX3